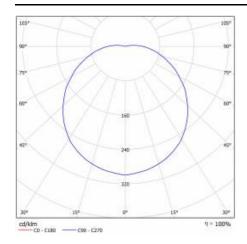

|
| Light distribution type:             | lambertian                                                                        |
| Dimensions of bulk box (H/W/D) [mm]: | 794/1194/982                                                                      |
| Photobiological safety:              | Risk Group 1 (no photobiological<br>hazard under normal behavioral<br>limitation) |
| EDGE/BOX Colour:                     | white                                                                             |
| Manual:                              | Download PDF                                                                      |
| Plik LDT:                            | Download                                                                          |

## **LIGHT CURVES**





# CAPELLA LED PLUS EDGE BOX 320MM 1020LM IP54 840 (11W) ANTIVANDAL

**DETAILED CARD** 

### **TECHNICAL DETAILS**





CAPELLA LED EDGE ANTYWANDAL

CAPELLA LED BOX ANTYWANDAL

Card creation date: 17 February 2025