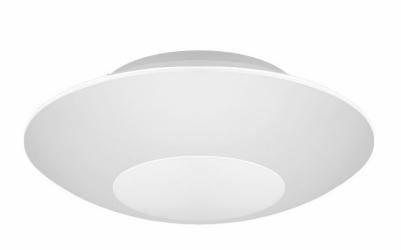

# CAPELLA LED PLUS EDGE BOX 320MM 1020LM IP54 840 (11W) ANTIVANDAL

**DETAILED CARD** 

### **CHARACTERISTICS**

CAPELLA LED is a wide line of luminaires combining high aesthetic values and lighting parameters. The body has been made from ABS and the frosted diffuser from impact-resistant polycarbonate (PC). A multitude of versions makes it possible to adapt the luminaire to many non-standard applications.

### **APPLICATION**

Surface-mounted wall or ceiling luminaire intended for indoor use (utility rooms, staircases, circulation routes). It is also available in a version with an RF motion detector which is especially recommended for use in spaces open to the public.