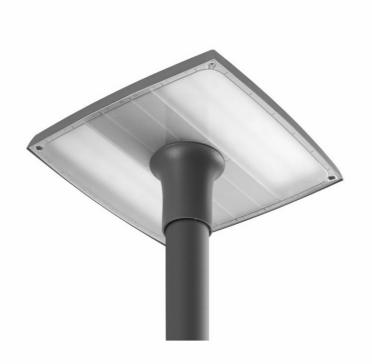

The lamp is available in two versions of light distribiution:

- general G1 with a frozen diffuser,
- road RM1 with a transparent diffuser and directional lens matrices made of PMMA.

IP66 ingress protection class and IK07 impact-rating features make this fitting shock-resistant (vandal-resistant). The integrated handle allows for top mounting to the pole. Colour of the body: gray (RAL 7010).

#### **APPLICATION**

Fitting used in open spaces to lighten: streets, local roads, bicycle paths, alleys, pavements, car parks and squares. Installation and mounting: post-top mounting. Mounting grip integrated with the fitting.