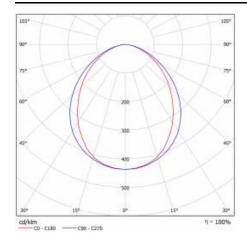

|
| Photobiological safety:              | Risk Group 1 (no photobiological<br>hazard under normal behavioral<br>limitation) |
| ULOR:                                | 0%                                                                                |
| Warranty [years]:                    | 5                                                                                 |
| CE certificate:                      | 100/2023                                                                          |
| Manual:                              | Download PDF                                                                      |
| Plik LDT:                            | Download                                                                          |

#### **LIGHT CURVES**





# MITRA LED 7050LM 4000K MAT IP66 I KL. (62W)

**DETAILED CARD** 

#### **TECHNICAL DETAILS**





MITRA LED

MITRA LED