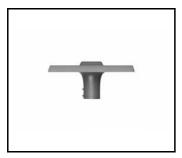

The lamp is available in two versions of light distribiution:

- general G1 with a frozen diffuser,
- road RM1 with a transparent diffuser and directional lens matrices made of PMMA.

IP66 ingress protection class and IK07 impact-rating features make this fitting shock-resistant (vandal-resistant). The integrated handle allows for top mounting to the pole. Colour of the body: gray (RAL 7010).

#### **APPLICATION**

Fitting used in open spaces to lighten: streets, local roads, bicycle paths, alleys, pavements, car parks and squares. Installation and mounting: post-top mounting. Mounting grip integrated with the fitting.