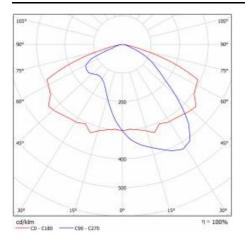

|
| Photobiological safety:              | Risk Group 1 (no photobiological<br>hazard under normal behavioral<br>limitation) |
| ULOR:                                | 0%                                                                                |
| Warranty [years]:                    | 5                                                                                 |
| CE certificate:                      | 100/2023                                                                          |
| Manual:                              | Download PDF                                                                      |
| Plik LDT:                            | Download                                                                          |

#### **LIGHT CURVES**





# MITRA LED 5600LM 4000K RM1 IP66 I KL. (44W)

**DETAILED CARD** 

#### **TECHNICAL DETAILS**







MITRA LED

MITRA LED MITRA LED

Card creation date: 04 June 2025

The company reserves the right to make design changes or upgrades in the presented product. Product data sheet does not constitute an offer. \* Parameter tolerance is +/- 10%