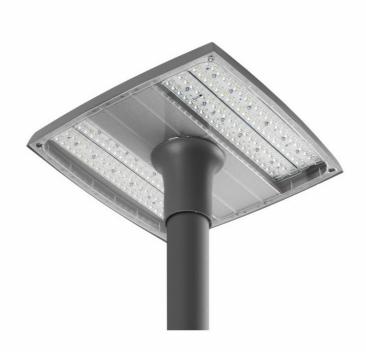

## MITRA LED 5600LM 4000K RM1 IP66 I KL. (44W)

**DETAILED CARD** 

| LED module |
|------------|
| IP66       |
| 44         |
| 5600       |
| 4000       |
| ≤ 3        |
| 80         |
| 1          |
| D          |
| PP+FG      |
|            |

LED fitting with high luminous efficiency and an energy-saving, integrated LED panel. Body made of polypropylene (PP) with glass fiber (GF), aluminum handle and polycarbonate diffuser (PC).

The lamp is available in two versions of light distribiution:

- general G1 with a frozen diffuser,
- road RM1 with a transparent diffuser and directional lens matrices made of PMMA.

IP66 ingress protection class and IK07 impact-rating features make this fitting shock-resistant (vandal-resistant). The integrated handle allows for top mounting to the pole. Colour of the body: gray (RAL 7010).

Standard equipped with:

- surge protection (SP10kV),
- H07RN-F cable with a length of 0.6 m and an IP66 quick connection.

### **APPLICATION**

Fitting used in open spaces to lighten: streets, local roads, bicycle paths, alleys, pavements, car parks and squares. Installation and mounting: post-top mounting. Mounting grip integrated with the fitting.