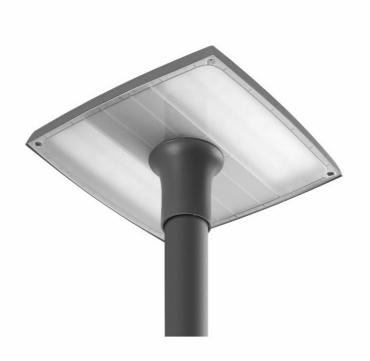

LED fitting with high luminous efficiency and an energy-saving, integrated LED panel. Body made of polypropylene (PP) with glass fiber (GF), aluminum handle and polycarbonate diffuser (PC).

The lamp is available in two versions of light distribiution:

- general G1 with a frozen diffuser,
- road RM1 with a transparent diffuser and directional lens matrices made of PMMA.

IP66 ingress protection class and IK07 impact-rating features make this fitting shock-resistant (vandal-resistant). The integrated handle allows for top mounting to the pole. Colour of the body: gray (RAL 7010).

#### **APPLICATION**

Fitting used in open spaces to lighten: streets, local roads, bicycle paths, alleys, pavements, car parks and squares. Installation and mounting: post-top mounting. Mounting grip integrated with the fitting.