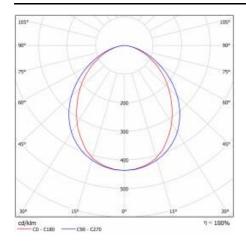

|
| Photobiological safety:              | Risk Group 1 (no photobiological<br>hazard under normal behavioral<br>limitation) |
| ULOR:                                | 0%                                                                                |
| Warranty [years]:                    | 5                                                                                 |
| CE certificate:                      | 38/2024                                                                           |
| Manual:                              | Download PDF                                                                      |
| Plik LDT:                            | Download                                                                          |

### **LIGHT CURVES**





# MITRA LED 5400LM 4000K MAT IP66 II KL. (44W)

**DETAILED CARD** 

#### **TECHNICAL DETAILS**





MITRA LED

MITRA LED