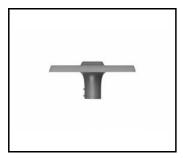

LED fitting with high luminous efficiency and an energy-saving, integrated LED panel. Body made of polypropylene (PP) with glass fiber (GF), aluminum handle and polycarbonate diffuser (PC).

The lamp is available in two versions of light distribiution:

- general G1 with a frozen diffuser,
- road RM1 with a transparent diffuser and directional lens matrices made of PMMA.

IP66 ingress protection class and IK07 impact-rating features make this fitting shock-resistant (vandal-resistant). The integrated handle allows for top mounting to the pole. Colour of the body: gray (RAL 7010).

#### **APPLICATION**

Fitting used in open spaces to lighten: streets, local roads, bicycle paths, alleys, pavements, car parks and squares. Installation and mounting: post-top mounting. Mounting grip integrated with the fitting.