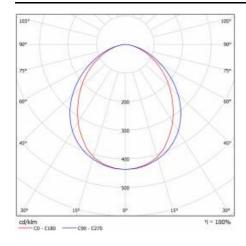

|
| Photobiological safety:              | Risk Group 1 (no photobiological<br>hazard under normal behavioral<br>limitation) |
| ULOR:                                | 0%                                                                                |
| Warranty [years]:                    | 5                                                                                 |
| CE certificate:                      | 38/2024                                                                           |
| Manual:                              | Download PDF                                                                      |
| Plik LDT:                            | Download                                                                          |

### **LIGHT CURVES**





# MITRA LED 2900LM 4000K MAT IP66 II KL. (22W)

**DETAILED CARD** 

### **TECHNICAL DETAILS**





MITRA LED

MITRA LED