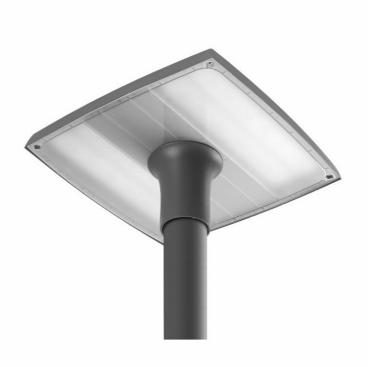

#### **CHARACTERISTICS**

LED fitting with high luminous efficiency and an energy-saving, integrated LED panel. Body made of polypropylene (PP) with glass fiber (GF), aluminum handle and polycarbonate diffuser (PC).

The lamp is available in two versions of light distribiution:

- general G1 with a frozen diffuser,
- road RM1 with a transparent diffuser and directional lens matrices made of PMMA.

IP66 ingress protection class and IK07 impact-rating features make this fitting shock-resistant (vandal-resistant). The integrated handle allows for top mounting to the pole. Colour of the body: gray (RAL 7010).

### **APPLICATION**

Fitting used in open spaces to lighten: streets, local roads, bicycle paths, alleys, pavements, car parks and squares. Installation and mounting: post-top mounting. Mounting grip integrated with the fitting.