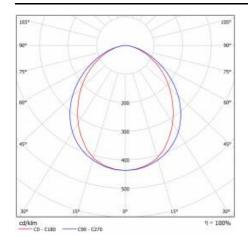

|
| Photobiological safety:              | Risk Group 1 (no photobiological<br>hazard under normal behavioral<br>limitation) |
| ULOR:                                | 0%                                                                                |
| Warranty [years]:                    | 5                                                                                 |
| CE certificate:                      | 38/2024                                                                           |
| Manual:                              | Download PDF                                                                      |
| Plik LDT:                            | Download                                                                          |

### **LIGHT CURVES**





# MITRA LED 1700LM 4000K MAT IP66 II KL. (13W)

**DETAILED CARD** 

### **TECHNICAL DETAILS**





MITRA LED

MITRA LED