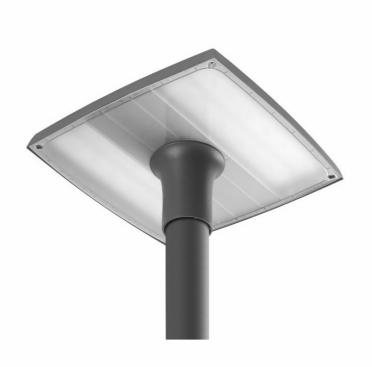

### **CHARACTERISTICS**

LED fitting with high luminous efficiency and an energy-saving, integrated LED panel. Body made of polypropylene (PP) with glass fiber (GF), aluminum handle and polycarbonate diffuser (PC).

The lamp is available in two versions of light distribiution:

- general G1 with a frozen diffuser,
- road RM1 with a transparent diffuser and directional lens matrices made of PMMA.

IP66 ingress protection class and IK07 impact-rating features make this fitting shock-resistant (vandal-resistant). The integrated handle allows for top mounting to the pole. Colour of the body: gray (RAL 7010).

### **APPLICATION**

Fitting used in open spaces to lighten: streets, local roads, bicycle paths, alleys, pavements, car parks and squares. Installation and mounting: post-top mounting. Mounting grip integrated with the fitting.