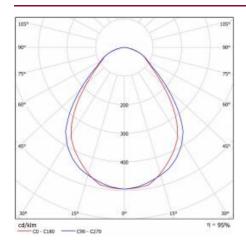

|  |
| Category type:                  | louvres                                                                           |  |
| Luminaire rated power 0min [W]: | 18                                                                                |  |
| ETIM class:                     | EC002892                                                                          |  |
| Max load (RCR) [W]:             | 300                                                                               |  |
| Photobiological safety:         | Risk Group 1 (no photobiological<br>hazard under normal behavioral<br>limitation) |  |
| Manual:                         | Download PDF                                                                      |  |

## LIGHT CURVES





# MADERA II SMD LED RCR IP44 18W PRM 3000K (310X310X65MM)

**DETAILED CARD** 

### **ACCESSORIES AVAILABLE**

|        | 1                                               |
|--------|-------------------------------------------------|
| index  | Name                                            |
| 392399 | MADERA II LED Z Suspension 110mm x 110mm WHITE  |
| 392405 | MADERA II LED Z suspension 110mm x 110 mm BLACK |
| 392450 | MADERA II LED Z suspension 196mm x 196mm WHITE  |
| 392467 | MADERA II LED Z suspension 196mm x 196mm BLACK  |
| 299544 | MADERA II LED Z suspension 400mm x 53mm WHITE   |
| 299551 | MADERA II LED Z suspension 400mm x 53mm BLACK   |

Card creation date: 27 November 2019