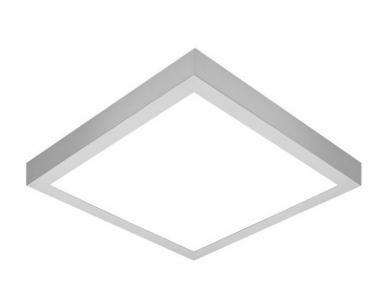

# MADERA II SMD LED RCR IP44 18W PRM 3000K (310X310X65MM)

**DETAILED CARD** 

### **CHARACTERISTICS**

Surface mounted, square LED fitting with high luminous flux, made of steel sheet, powder-coated grey; equipped with energy-saving light source LED-GO!. Opal or PRM PMMA diffuser ensures even light distribution and no glare effect. Decorative fitting available in two diffuser sizes; optional equipment: radio motion sensor (RCR).

### **APPLICATION**

Surface-mounted luminaire intended for indoor use in offices or common rooms. Suitable as a general light source in representative rooms. Available option with a radio motion sensor (RCR) – particularly well suited for passageways and usable rooms. Product designed for surface mounting either on ceilings or on walls.