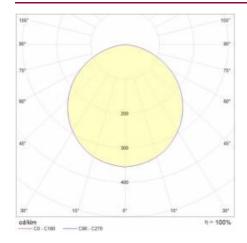

|
| CE certificate:                 | 24/2018                                                                           |
| Category type:                  | louvres                                                                           |
| Luminaire rated power 0min [W]: | 30                                                                                |
| ETIM class:                     | EC002892                                                                          |
| Photobiological safety:         | Risk Group 1 (no photobiological<br>hazard under normal behavioral<br>limitation) |
| Manual:                         | Download PDF                                                                      |

### **LIGHT CURVES**





# MADERA II SMD LED IP44 30W OPAL 4000K (480X480X65MM) BLACK MAT

**DETAILED CARD** 

### **ACCESSORIES AVAILABLE**

|        | 1                                               |
|--------|-------------------------------------------------|
| index  | Name                                            |
| 392399 | MADERA II LED Z Suspension 110mm x 110mm WHITE  |
| 392405 | MADERA II LED Z suspension 110mm x 110 mm BLACK |
| 392450 | MADERA II LED Z suspension 196mm x 196mm WHITE  |
| 392467 | MADERA II LED Z suspension 196mm x 196mm BLACK  |
| 299544 | MADERA II LED Z suspension 400mm x 53mm WHITE   |
| 299551 | MADERA II LED Z suspension 400mm x 53mm BLACK   |

Card creation date: 03 December 2020