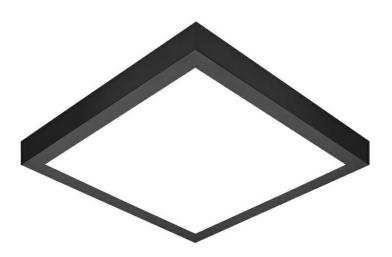

# MADERA II SMD LED IP44 30W OPAL 4000K (480X480X65MM) BLACK MAT

**DETAILED CARD** 

## **CHARACTERISTICS**

Surface or suspended mounted, square LED fitting with high luminous flux, made of steel sheet, powder-coated black, equipped with energy-saving light source LED. PMMA diffuser ensures even light distribution and no glare effect. Color temperature 4000K, CRI>80, lifespan of LED 95 000h (L70B50) ta= 25°C.

### **APPLICATION**

Surface or suspended mounted luminaire intended for indoor use in offices or common rooms. Suitable as a general light source in representative rooms. Well suited for passageways and usable rooms. Product designed for surface mounting either on ceilings or on walls.