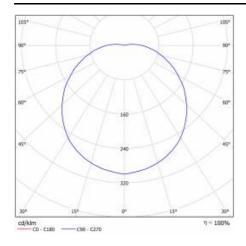

|
| Category type:                 | bulkheads                                                                         |
| Version:                       | EDGE BOX RING                                                                     |
| Max load (RCR) [W]:            | 300                                                                               |
| Product line:                  | standard                                                                          |
| Photobiological safety:        | Risk Group 1 (no photobiological<br>hazard under normal behavioral<br>limitation) |
| Manual:                        | Download PDF                                                                      |

## **LIGHT CURVES**





# CAPELLA LED EDGE BOX RING 320MM 750LM IP54 RCR 830 (9W)

**DETAILED CARD** 

### **TECHNICAL DETAILS**



CAPELLA LED EDGE

Card creation date: 10 September 2021

The company reserves the right to make design changes or upgrades in the presented product. Product data sheet does not constitute an offer. \* Parameter tolerance is +/- 10%