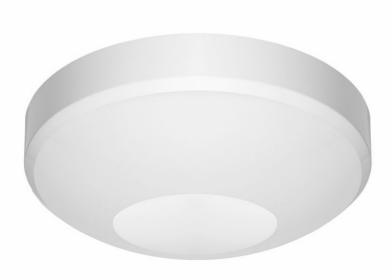

## CAPELLA LED EDGE BOX RING 320MM 750LM IP54 RCR 830 (9W)

**DETAILED CARD** 

### **CHARACTERISTICS**

CAPELLA LED is a wide line of luminaires combining high aesthetic values and lighting parameters. The body has been made from ABS and the frosted diffuser from impact-resistant polycarbonate (PC). A multitude of versions makes it possible to adapt the luminaire to many non-standard applications.

## **APPLICATION**

Surface-mounted wall or ceiling luminaire intended for indoor use (utility rooms, staircases, circulation routes). It is also available in a version with an RF motion detector which is especially recommended for use in spaces open to the public.