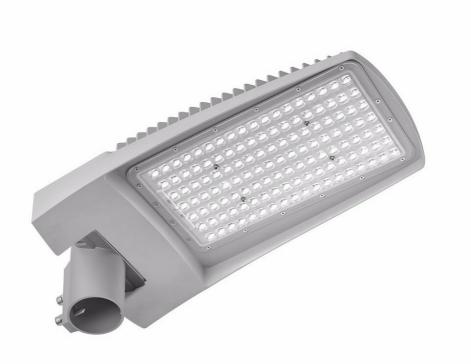

### **CHARACTERISTICS**

Streetlight LED fitting with high luminous flux and an integrated energy-saving LED module. The body made of polypropylene(PP) with fibreglass (GF)and the grip made of aluminium. Thanks to the directional lens (made of PC), the light distribution meets the requirements of PN–EN 13201 lighting class. IP66 ingress protection class and IK08 impact-rating features make this fitting extremely tight and shock-resistant (vandal-resistant). Integrated, step-regulated grip allows to set the fitting by 5 degrees in the range of: 0° to +15° (peak to pole); -15° to 0° (side to boom)

Features: Additional overvoltage protection (SP10kV).

Versions: with H07RN-F o 0.7m cord; with mounting bracket  $\emptyset$ 76 mm.

## **APPLICATION**

Streetlight fitting used in open spaces to lighten: streets, local roads, bicycle paths, alleys, pavements, car parks and squares. Installation and Mounting: lateral side entry, post-top mounting.Mounting grip integrated with the fitting.