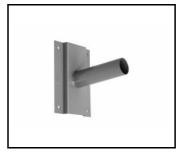

### **ACCESSORIES AVAILABLE**

| index   | Name                     |
|---------|--------------------------|
| UL00141 | mounting grip 76mm       |
| 314049  | wall holder (galvanized) |
| 314056  | wall holder (grey)       |

mounting grip 76mm (UL00141)

wall holder (galvanized) (314049)

wall holder (grey) (314056)

Card creation date: 29 May 2020