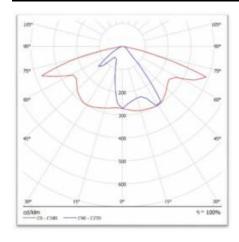

ghting                                                                   |
| LED lifespan L70B50 [h]:     | 100000                                                                            |
| Category of application:     | parkings and bicycle paths                                                        |
| Photobiological safety:      | Risk Group 1 (no photobiological<br>hazard under normal behavioral<br>limitation) |
| ETIM class:                  | EC000062                                                                          |
| Warranty [years]:            | 5                                                                                 |
| Manual:                      | Download PDF                                                                      |

### **LIGHT CURVES**





# CORONA BASIC LED 6900LM 840 IP66 I KL. SP10KV 48W

**DETAILED CARD** 

### **ACCESSORIES AVAILABLE**

| index   | Name                     |
|---------|--------------------------|
| UL00141 | mounting grip 76mm       |
| 314049  | wall holder (galvanized) |
| 314056  | wall holder (grey)       |







mounting grip 76mm (UL00141)

wall holder (galvanized) (314049)

wall holder (grey) (314056)

Card creation date: 29 May 2020