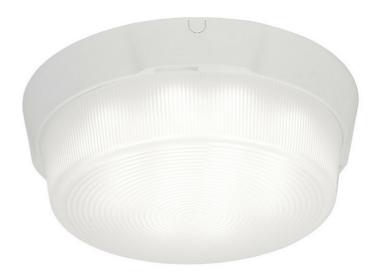

#### **CHARACTERISTICS**

Surface mounted, round LED light fixture with a high luminous flux, ingress protection class IP44 and an integrated energy-saving light source LED GO!. White base made of polypropylene; opal or prismatic glass diffuser. Available with a radio motion sensor (RCR). Color temperature 3000K/4000K, CRI>80, lifespan of LED 50 000h (L70B50) ta= 25 °C.

#### **APPLICATION**

surface mounted luminaire for mounting on ceilings and walls; intended both for indoor (maintenance rooms, passageways) and outdoor use (façade lighting). The version with a radio motion sensor (RCR) is particularly well-suited to be used as a light source for public rooms and buildings (civic buildings, apartment buildings).

#### **TECHNICAL PARAMETERS TABLE**

| Light source:                     | LED module |
|-----------------------------------|------------|
| Nominal power [W]:                | 8          |
| Rated power of the luminaire [W]: | 8          |
| Supply voltage [V]:               | 220-240    |
| Frequency [Hz]:                   | 50 - 60    |
| Luminous flux [lm]:               | 850        |
| Luminous efficacy [lm/W]:         | 106        |
| Energy efficiency class:          | E          |
| Electrical protection class:      | 1          |
| Colour temperature [K]:           | 3000       |
| Colour rendering index:           | 80         |
| SDCM:                             | ≤3         |
| LED lifespan L70B50 [h]:          | 50000      |
| Beam angle [°]:                   | 120        |
| Diffuser material:                | glass      |
| Diffuser type:                    | PRM        |
| Material of the body:             | PP         |
| Colour of the body:               | white      |