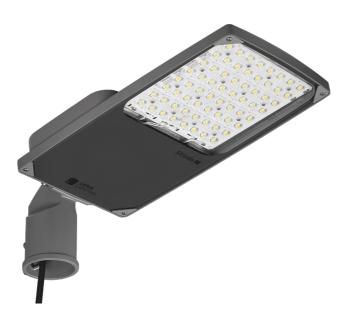

### STRADO LED M 12725LM 740 RM7HE IP66 II CL. DALI IK10 (69W)

**DETAILED CARD** 

### **CHARACTERISTICS**

STRADO LED is a new family of LED road luminaires. It uses directional multi-lens matrices, made of PMMA, with each lens having the same optics, ensuring that the luminous characteristics remain constant over time. Components from renowned manufacturers and state-of-the-art LED panels contribute to the very high luminous efficacy achieved at the output of the luminaire - reaching 165 lm/W. The upper part of the body has a separate electrical cavity in the body, which allows for efficient cooling of all power supply components, independently of the light module. The lower surface of the luminaire is finished entirely with toughened glass, providing high aesthetic qualities. The luminaire has an outgoing cable with a quick-release connector, which allows fast, convenient and reliable installation without opening the luminaire. Using standard tools, it is possible to service the luminaire, allowing any component to be replaced without soldering. The body and fixture are made of die-cast aluminium, powder-coated grey, and have a very high 1966 ingress protection rating and IK10 mechanical impact resistance. Standard features: fully programmable DALI driver; available functions for maintaining constant luminous flux during CLO and autonomous 5-step power reduction; NTC protection against accidental overheating of the luminaire; filter to prevent condensation; outgoing cable with quick-connector. Additional options: NEMA, ZHAGA connectors on the top of the luminaire; interfacing with control systems; additional SP10kV protection outside the power supply, on/off power supply without power reduction function; painting in any RAL colour. Certifications: CE, ROHS, ENEC, ENEC+, Zhaga D4i.

#### **APPLICATION**

Thanks to the use of dedicated optics, it is possible to illuminate objects such as: highways, expressways, national, provincial, county, municipal, city, neighborhood, area lighting. Optics are also available to illuminate: pedestrian crossings, sidewalks and bicycle paths.