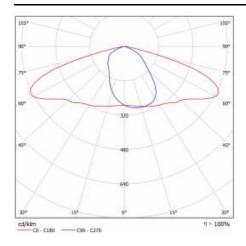

| Manual:                                  | Download PDF                   |

### **LIGHT CURVES**





## STRADO LED M 12725LM 740 RM7HE IP66 II CL. DALI IK10 (69W)

**DETAILED CARD** 

### **ACCESSORIES AVAILABLE**

| •      |                                           |
|--------|-------------------------------------------|
| index  | Name                                      |
| 314049 | wall holder (galvanized)                  |
| 314056 | wall holder (grey)                        |
| 842108 | Backshield T (back) Strado LED M RAL9006  |
| 842115 | Backshield P (right) Strado LED M RAL9006 |
| 842122 | Backshield L (left) Strado LED M RAL9006  |





wall holder (galvanized) (314049)

wall holder (grey) (314056)