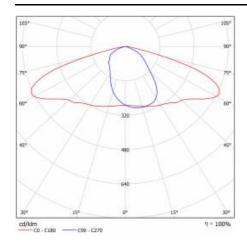

|
| ENEC Certificate:                        | 0390/ENEC/24; 0133/ENEC+/24                                                       |
| CE certificate:                          | <u>85/2023</u>                                                                    |
| Zhaga-D4i:                               | ZG415127092023                                                                    |
| Environmental Product Declaration (EPD): | 682/2024                                                                          |
| Manual:                                  | Download PDF                                                                      |
| Product line:                            | HE                                                                                |

### LIGHT CURVES





## STRADO LED S 16150LM 740 RM7HE IP66 II CL. DALI IK10 (109W)

**DETAILED CARD** 

### **ACCESSORIES AVAILABLE**

| index  | Name                                      |
|--------|-------------------------------------------|
| 314049 | wall holder (galvanized)                  |
| 314056 | wall holder (grey)                        |
| 842139 | Backshield T (back) Strado LED S RAL9006  |
| 842146 | Backshield P (right) Strado LED S RAL9006 |
| 842153 | Backshield L (left) Strado LED S RAL9006  |





wall holder (galvanized) (314049)

wall holder (grey) (314056)



Page 3/3