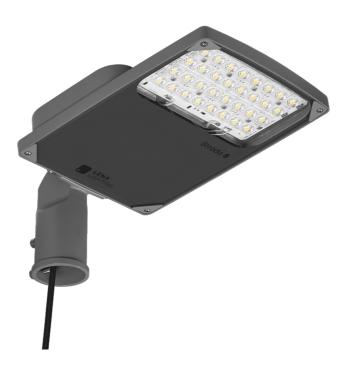

### STRADO LED S 16150LM 740 RM7HE IP66 II CL. DALI IK10 (109W)

**DETAILED CARD** 

### **CHARACTERISTICS**

STRADO LED is a new family of LED road luminaires. It uses directional multi-lens matrices, made of PMMA, with each lens having the same optics, ensuring that the luminous characteristics remain constant over time. Components from renowned manufacturers and state-of-the-art LED panels contribute to the very high luminous efficacy achieved at the output of the luminaire - reaching 165 lm/W. The upper part of the body has a separate electrical cavity in the body, which allows for efficient cooling of all power supply components, independently of the light module. The lower surface of the luminaire is finished entirely with toughened glass, providing high aesthetic qualities. The luminaire has an outgoing cable with a quick-release connector, which allows fast, convenient and reliable installation without opening the luminaire. Using standard tools, it is possible to service the luminaire, allowing any component to be replaced without soldering. The body and fixture are made of die-cast aluminium, powder-coated grey, and have a very high 1966 ingress protection rating and IK10 mechanical impact resistance. Standard features: fully programmable DALI driver; available functions for maintaining constant luminous flux during CLO and autonomous 5-step power reduction; NTC protection against accidental overheating of the luminaire; filter to prevent condensation; outgoing cable with quick-connector. Additional options: NEMA, ZHAGA connectors on the top of the luminaire; interfacing with control systems; additional SP10kV protection outside the power supply, on/off power supply without power reduction function; painting in any RAL colour. Certifications: CE, ROHS, ENEC, ENEC+, Zhaga D4i.

#### **APPLICATION**

Thanks to the use of dedicated optics, it is possible to illuminate objects such as: highways, expressways, national, provincial, county, municipal, city, neighborhood, area lighting. Optics are also available to illuminate: pedestrian crossings, sidewalks and bicycle paths.