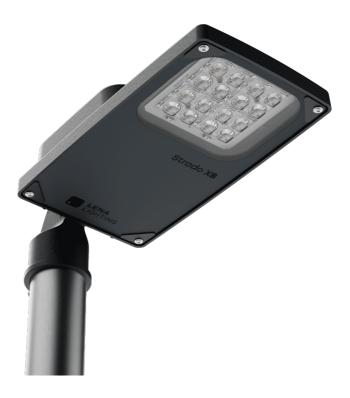

### **CHARACTERISTICS**

Strado LED XS is a new family of LED road luminaires. It uses directional multi-lens matrices, made of PMMA, with each lens having the same optics, ensuring that the luminous characteristics remain constant over time. Components from renowned manufacturers and state-of-the-art LED panels contribute to the very high luminous efficacy achieved at the output of the luminaire - reaching 155 lm/W. The upper part of the body has a separate electrical cavity in the body, which allows for efficient cooling of all power supply components, independently of the light module. The lower surface of the luminaire is finished entirely with toughened glass, providing high aesthetic qualities. The luminaire has an outgoing cable with a quick-release connector, which allows fast, convenient and reliable installation without opening the luminaire. Using standard tools, it is possible to service the luminaire, allowing any component to be replaced without soldering. The body and fixture are made of die-cast aluminium, powder-coated grey, and have a very high P66 ingress protection rating and IKO9, IK10 mechanical impact resistance. Standard features: fully programmable DALI driver; available functions for maintaining constant luminous flux during CLO and autonomous 5-step power reduction; NTC protection against accidental overheating of the luminaire; filter to prevent condensation; outgoing cable with quick-connector. Additional options: NEMA, ZHAGA connectors on the top of the luminaire; interfacing with control systems; additional SP10kV protection outside the power supply, on/off power supply without power reduction function; painting in any RAL colour. Certifications: CE, Zhaga D4i, ENEC, ENEC+.