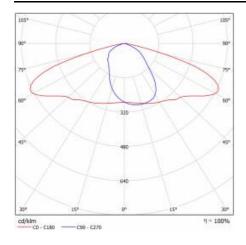

| 0%                                          |
| Photobiological safety:                  | RG0 - exempt (no<br>photobiological hazard) |
| Technical Warranty:                      | 5 with the possibility of extension to 10   |
| ENEC Certificate:                        | 0390/ENEC/24; 0133/ENEC+/24                 |
| CE certificate:                          | <u>76/2024</u>                              |
| Zhaga-D4i:                               | ZG436418112024                              |
| Environmental Product Declaration (EPD): | <u>682/2024</u>                             |
| Manual:                                  | Download PDF                                |
| LED lifespan L95B10 [h]:                 | 100000                                      |

### **LIGHT CURVES**





### STRADO LED XS 1950LM 740 RM7HE IP66 II CL. DALI IK10 (12W)

**DETAILED CARD** 

### **ACCESSORIES AVAILABLE**

| index  | Name                                       |
|--------|--------------------------------------------|
| 314049 | wall holder (galvanized)                   |
| 314056 | wall holder (grey)                         |
| 842160 | Backshield T (back) Strado LED XS RAL9006  |
| 842177 | Backshield P (right) Strado LED XS RAL9006 |
| 842184 | Backshield L (left) Strado LED XS RAL9006  |





wall holder (galvanized) (314049)

wall holder (grey) (314056)