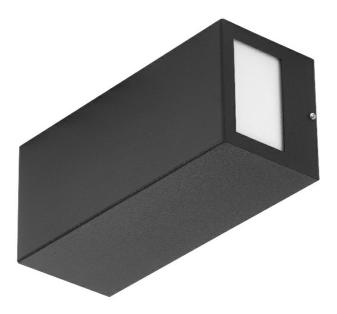

#### **CHARACTERISTICS**

Terraco is a luminaire with a modernist construction distinguished by its interesting minimalist design. The powder-coated aluminium lamp body is available in four colours: silver, graphite, white and black. It offers a choice of different light distribution options, allowing it to be used in various applications, both: vertically and horizontally. Installed on a building facade, it can distribute light downwards, upwards and sideways. It has a high ingress protection rating of IP54. It is designed for surface mounting. \*Light source not included.

#### **APPLICATION**

Terraco is particularly suitable as exterior facade lighting, terrace, patio and balcony illumination. Its small dimensions expand the range of applications - it can light up alcoves and hard-to-reach areas. Terraco fittings can also be arranged in various ways to create interesting arrangements in buildings' interiors. The fitting allows a large number of interesting lighting concepts to be realised. It can be used to highlight contemporary architecture.