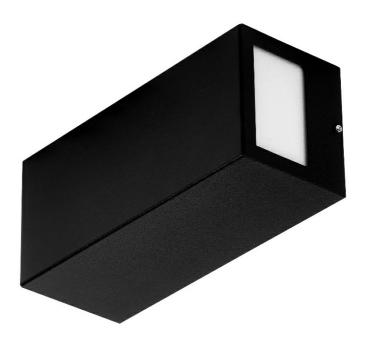

#### **CHARACTERISTICS**

Terraco is a luminaire with a modernist construction distinguished by its interesting minimalist design. The powder-coated aluminium lamp body is available in four colours: silver, graphite, white and black. It offers a choice of different light distribution options, allowing it to be used in various applications, both: vertically and horizontally. Installed on a building facade, it can distribute light downwards, upwards and sideways. It has a high ingress protection rating of IP54. It is designed for surface mounting. \*Light source not included.

#### **APPLICATION**

Terraco is particularly suitable as exterior facade lighting, terrace, patio and balcony illumination. Its small dimensions expand the range of applications - it can light up alcoves and hard-to-reach areas. Terraco fittings can also be arranged in various ways to create interesting arrangements in buildings' interiors. The fitting allows a large number of interesting lighting concepts to be realised. It can be used to highlight contemporary architecture.

| Colour of the body:        | black        |
|----------------------------|--------------|
| Ingress protection:        | IP54         |
| Impact resistance:         | IK04         |
| Mounting version:          | surface      |
| Dimensions (H/W/T/S) [mm]: | 260/110/100  |
| Manual:                    | Download PDF |
| CE certificate:            | 185/2023     |
| Warranty [years]:          | 5            |
| Supply voltage [V]:        | 220 - 240    |