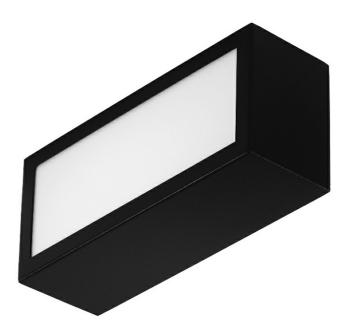

# TERRACO FRONT E27 ALU PLX IP54 I CL. BLACK

**DETAILED CARD** 

### **CHARACTERISTICS**

Terraco is a luminaire with a modernist construction distinguished by its interesting minimalist design. The powder-coated aluminium lamp body is available in four colours: silver, graphite, white and black. It offers a choice of different light distribution options, allowing it to be used in various applications, both: vertically and horizontally. Installed on a building facade, it can distribute light downwards, upwards and sideways. It has a high ingress protection rating of IP54. It is designed for surface mounting. \*Light source not included.

#### **APPLICATION**

Terraco is particularly suitable as exterior facade lighting, terrace, patio and balcony illumination. Its small dimensions expand the range of applications - it can light up alcoves and hard-to-reach areas. Terraco fittings can also be arranged in various ways to create interesting arrangements in buildings' interiors. The fitting allows a large number of interesting lighting concepts to be realised. It can be used to highlight contemporary architecture.

### **TECHNICAL PARAMETERS TABLE**

| Index:                       | 774096        |
|------------------------------|---------------|
| EAN:                         | 5905963774096 |
| Light source:                | E27 LED lamp  |
| Frequency [Hz]:              | 50-60         |
| Electrical protection class: | 1             |
| Light distribution type:     | FRONT         |
| Exchangeable source:         | yes           |
| Diffuser material:           | PMMA          |
| Diffuser type:               | matt          |
| Material of the body:        | aluminium     |

| Colour of the body:        | black           |
|----------------------------|-----------------|
| Ingress protection:        | IP54            |
| Impact resistance:         | IK04            |
| Mounting version:          | surface         |
| Dimensions (H/W/T/S) [mm]: | 260/110/100     |
| Manual:                    | Download PDF    |
| CE certificate:            | <u>185/2023</u> |
| Warranty [years]:          | 5               |
| Supply voltage [V]:        | 220 - 240       |