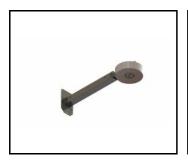

### **ACCESSORIES AVAILABLE**

| index  | Name                          |
|--------|-------------------------------|
| 545672 | DOT CS galvanized steel arm   |
| 551161 | Ceiling spacer DOT white matt |

DOT CS galvanized steel arm (545672)

Ceiling spacer DOT white matt (551161)

Card creation date: 20 May 2025