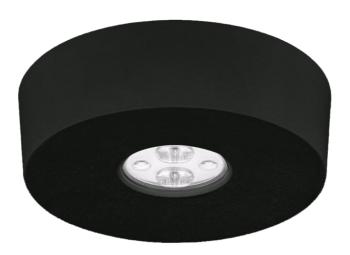

#### **CHARACTERISTICS**

Surface-mounted 3W standalone emergency luminaire with an integrated, energy-efficient LED light module with 450lm light output. Body made of polycarbonate (PC). Optics available in 4 variants: general wide, general narrow, corridor wide, corridor narrow. DOT LED EVO has a built-in Li-ion battery, with an emergency operating time of 1h or 3h. The luminaire is available in an autotest (AT) version. Available in white or black.

## **APPLICATION**

A self-contained emergency luminaire whose main use is to illuminate escape routes and fire protection equipment following a mains power failure. Particularly recommended where it is necessary to install emergency lighting as part of the modernisation of an existing installation. It successfully replaces lamps with a built-in emergency module. Thanks to additional sealing, the luminaire achieves IP65 sealing and can be used in areas with increased humidity or outdoors under cover.