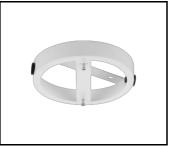

### **ACCESSORIES AVAILABLE**

| index  | Name                          |
|--------|-------------------------------|
| 545672 | DOT CS galvanized steel arm   |
| 551161 | Ceiling spacer DOT white matt |

DOT CS galvanized steel arm (545672)

Ceiling spacer DOT white matt (551161)

Card creation date: 20 May 2025