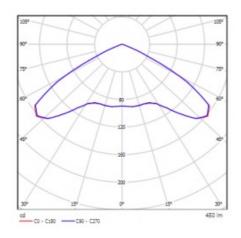

ngress protection:        | IP65               |
| Mounting version:          | surface            |
| Working temperature [°C]:  | from +5 to +35     |
| Emergency lighting [h]:    | 3                  |
| Net weight [kg]:           | 0.250              |
| Category type:             | emergency lighting |
| Autotest:                  | yes                |
| Operating mode:            | NM                 |
| LED lifespan L80B20 [h]:   | 101000             |
| LED lifespan L90B10 [h]:   | 49500              |
| Light distribution type:   | general wide       |
| Warranty [years]:          | 5                  |
| CE certificate:            | 41/2025            |
| Manual:                    | Download PDF       |
| Plik LDT:                  | Download           |

### **LIGHT CURVES**





# DOT CS LED EVO 3W 450LM LB IP65 3H NM AT RAL9005

**DETAILED CARD** 

### **ACCESSORIES AVAILABLE**

| index  | Name                          |
|--------|-------------------------------|
| 545672 | DOT CS galvanized steel arm   |
| 551161 | Ceiling spacer DOT white matt |





DOT CS galvanized steel arm (545672)

Ceiling spacer DOT white matt (551161)

Card creation date: 20 May 2025