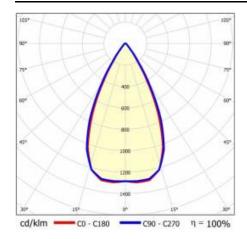

|
| Mounting version:            | surface             |
| Number on the palette [pcs]: | 120                 |
| Net weight [kg]:             | 1.425               |
| Category type:               | troffers            |
| Version:                     | 2x1                 |
| Mounting dimensions [mm]:    | 300                 |
| Light distribution type:     | symmetric           |
| LED lifespan L70B50 [h]:     | 150000              |
| LED lifespan L80B20 [h]:     | 100000              |
| LED lifespan L90B10 [h]:     | 50000               |
| Warranty [years]:            | 5                   |
| CE certificate:              | <u>61/2025</u>      |
| Manual:                      | Download PDF        |
| Plik LDT:                    | Download            |

### **LIGHT CURVES**



### **TERRA 3 LED N 595X300MM X2 6000LM 840 WHITE GLOSS** 70D (45W)

**DETAILED CARD** 

### **ACCESSORIES AVAILABLE**

| index  | Name                                                         |
|--------|--------------------------------------------------------------|
| 999543 | Plasterboard recessing kit 630x630 white (steel version)     |
| 374845 | Frame adapter KG 635x635 WHITE                               |
| 998966 | Frame steel white structure RAL9016 600x600 SM "well effect" |







Frame steel white structure RAL9016 600x600 SM "well effect" (998966)