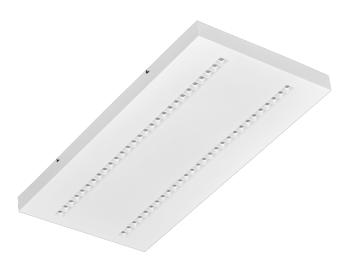

## TERRA 3 LED N 595X300MM X2 6000LM 840 WHITE GLOSS 70D (45W)

**DETAILED CARD** 

### **CHARACTERISTICS**

A luminaire equipped with energy-efficient LED modules characterised by high luminous flux. The low side profile provides an aesthetically pleasing, timeless appearance. Robust, compact construction. Made of powder-coated steel sheet. Patented high-performance HE reflector guarantees high efficiency while effectively eliminating glare.

### **APPLICATION**

The versatile luminaire is designed for indoor use in offices or general utility rooms. Its high luminous parameters make it suitable as the main source of light and conducive to work requiring visual focus. The luminaire is suitable for both new applications and the replacement of traditional fluorescent lamps with energy-efficient LED solutions.