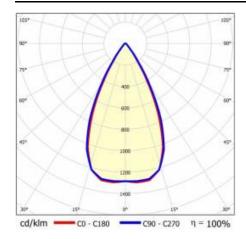

### **LIGHT CURVES**

### **TECHNICAL PARAMETERS TABLE**

|                                   | 100710        |
|-----------------------------------|---------------|
| Index:                            | 420740        |
| EAN:                              | 5905963420740 |
| Light source:                     | LED           |
| Rated power of the luminaire [W]: | 56            |
| Luminous flux [Im]:               | 8200          |
| Luminous efficacy [lm/W]:         | 146           |
| Ingress protection:               | IP20          |
| Energy efficiency class:          | D             |
| Electrical protection class:      | II            |
| Colour temperature [K]:           | 4000          |
| Colour rendering index:           | 80            |
| Beam angle [°]:                   | 70            |
| Diffuser material:                | PC            |
| Diffuser type:                    | matrix led    |
| Diffuser colour:                  | transparent   |
| Optics material:                  | PC            |
| Optics:                           | lens          |
|                                   |               |