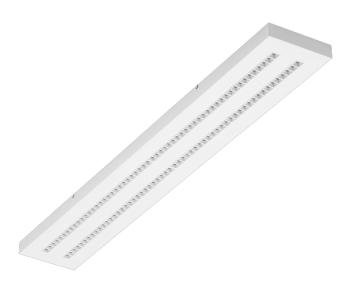

## TERRA 3 LED N 1195X170MM X4 8200LM 840 WHITE GLOSS 70D (56W)

**DETAILED CARD** 

### **CHARACTERISTICS**

A luminaire equipped with energy-efficient LED modules characterised by high luminous flux. The low side profile provides an aesthetically pleasing, timeless appearance. Robust, compact construction. Made of powder-coated steel sheet. Patented high-performance HE reflector guarantees high efficiency while effectively eliminating glare.

## **APPLICATION**

The versatile luminaire is designed for indoor use in offices or general utility rooms. Its high luminous parameters make it suitable as the main source of light and conducive to work requiring visual focus. The luminaire is suitable for both new applications and the replacement of traditional fluorescent lamps with energy-efficient LED solutions.