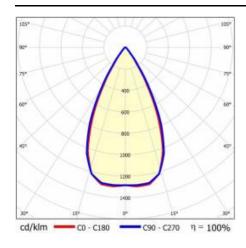

hite mat           |  |
| Dimensions (H/W/T/S) [mm]:   | 1560/170/32         |  |
| Mounting version:            | recessed            |  |
| Number on the palette [pcs]: | 52                  |  |
| Net weight [kg]:             | 1.500               |  |
| Category type:               | troffers            |  |
| Version:                     | 2x1                 |  |
| Light distribution type:     | symmetric           |  |
| LED lifespan L70B50 [h]:     | 150000              |  |
| LED lifespan L80B20 [h]:     | 100000              |  |
| LED lifespan L90B10 [h]:     | 50000               |  |
| Warranty [years]:            | 5                   |  |
| CE certificate:              | 60/2025             |  |
| Manual:                      | Download PDF        |  |

## **LIGHT CURVES**





# TERRA 3 LED P 1560X170MM X2 2900LM 830 WHITE MAT (20W)

**DETAILED CARD** 

### **ACCESSORIES AVAILABLE**

| <br>index | Name                                                         |
|-----------|--------------------------------------------------------------|
| 999543    | Plasterboard recessing kit 630x630 white (steel version)     |
| 374845    | Frame adapter KG 635x635 WHITE                               |
| 998966    | Frame steel white structure RAL9016 600x600 SM "well effect" |







Frame steel white structure RAL9016 600x600 SM "well effect" (998966)