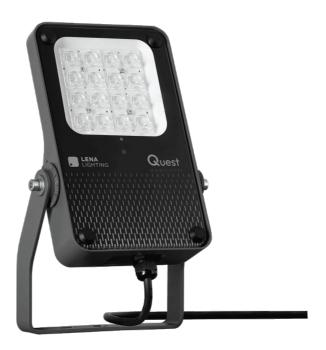

### CHARACTERISTICS

Quest LED Evo XS, their high-bay versions: surface-mounted Quest LED Evo XS HB NT and suspended Quest LED Evo XS HB Z are compact yet extremely efficient premium class floodlights manufactured in Poland. Their body is made of die-cast aluminium in corrosion class C5, powder coated, without an external heat sink and ribs that make it difficult to keep clean. The diffuser is made of tempered glass, under which there are high-performance LEDs. Various types of optics, especially asymmetrical ones, provide great freedom in selecting the right solution for a specific application. Thanks to the highest tightness on the market (IP67) and maximum impact resistance (IK10), the floodlights will work in all conditions regardless of the weather and installation location. The new version of the recognised and proven QUEST model offers even better lighting parameters, achieving an efficiency of over 170 Im/W. Quest LED Evo XS meets the requirements of PN-EN 60598-2 part 5, which allows it to be classified as an illumination projector, enabling complete freedom of installation in any position, with 360° rotation and resistance to strong winds. An additional advantage for contractors is the sealed quick connector – an innovative solution that eliminates traditional, time-consuming connection methods. Thanks to an intuitive system of coloured latches, connector installation is simple, quick and tool-free. The HB NT version is designed for suspension. The accessory kit includes brackets for pole mounting, a frame for flush mounting (e.g. shelters), light pollution reduction screens and protective grids in two colours with different degrees of light reduction (white RAL7016: 4%, body colour RAL7016 in The models are also available with a built-in motion and twilight sensor (RCR remote control) and in the ENDURA version, resistant to elevated ambient temperatures up to 50°C. In addition, a version designed for RGB+W illumination and for surface-mounted and suspended installation as a highbay is available.

### **APPLICATION**

Quest LED Evo XS floodlights and their surface-mounted versions, Quest LED Evo XS HB NT, are widely used in lighting educational, administrative and recreational facilities, halls, garages, passageways, warehouses, shops, as well as in the food industry and commercial and service facilities related to food products. They are the ideal solution for illuminating buildings, small sports fields, open spaces and car parks. They can be mounted as floodlights on poles and masts, on building facades, as well as surface-mounted highbays (HB NT version) and suspended highbays (HB Z version). Thanks to the flush-mounted option, they are perfect for shelters. Quest LED Evo XS is an excellent choice for factories, production halls and large warehouses.

## **TECHNICAL PARAMETERS TABLE**

| Index:                                                                                                                                                                                                                                                                                                                                                                                                                                                                                                                                                                                                                                                                                                                       |                                   |                            |
|------------------------------------------------------------------------------------------------------------------------------------------------------------------------------------------------------------------------------------------------------------------------------------------------------------------------------------------------------------------------------------------------------------------------------------------------------------------------------------------------------------------------------------------------------------------------------------------------------------------------------------------------------------------------------------------------------------------------------|-----------------------------------|----------------------------|
| Light source:         LED           Rated power of the luminaire [W]:         56           Supply voltage [V]:         220 - 240           Frequency [Hz]:         50-60           Luminous flux [Im]:         7500           Luminous efficacy [Im/W]:         134           Energy efficiency class:         D           Electrical protection class:         I           Colour temperature [K]:         4000           Colour rendering index:         70           SDCM:         ≤ 3           Surge protection [kV]:         6           Diffuser material:         glass           Diffuser type:         transparent           Material of the body:         aluminium           Colour of the body:         RAL7016 | Index:                            | 881725                     |
| Rated power of the luminaire [W]:       56         Supply voltage [V]:       220 - 240         Frequency [Hz]:       50-60         Luminous flux [Im]:       7500         Luminous efficacy [Im/W]:       134         Energy efficiency class:       D         Electrical protection class:       I         Colour temperature [K]:       4000         Colour rendering index:       70         SDCM:       ≤ 3         Surge protection [kV]:       6         Diffuser material:       glass         Diffuser type:       transparent         Material of the body:       aluminium         Colour of the body:       RAL7016                                                                                               | EAN:                              | 5905963881725              |
| Supply voltage [V]:         220 - 240           Frequency [Hz]:         50-60           Luminous flux [Im]:         7500           Luminous efficacy [Im/W]:         134           Energy efficiency class:         D           Electrical protection class:         I           Colour temperature [K]:         4000           Colour rendering index:         70           SDCM:         ≤ 3           Surge protection [kV]:         6           Diffuser material:         glass           Diffuser type:         transparent           Material of the body:         aluminium           Colour of the body:         RAL7016                                                                                            | Light source:                     | LED                        |
| Frequency [Hz]: 50-60  Luminous flux [Im]: 7500  Luminous efficacy [Im/W]: 134  Energy efficiency class: D  Electrical protection class: I  Colour temperature [K]: 4000  Colour rendering index: 70  SDCM: ≤ 3  Surge protection [kV]: 6  Diffuser material: glass  Diffuser type: transparent  Material of the body: RAL7016                                                                                                                                                                                                                                                                                                                                                                                               | Rated power of the luminaire [W]: | 56                         |
| Luminous flux [Im]: 7500   Luminous efficacy [Im/W]: 134   Energy efficiency class: D   Electrical protection class: I   Colour temperature [K]: 4000   Colour rendering index: 70   SDCM: ≤ 3   Surge protection [kV]: 6   Diffuser material: glass   Diffuser type: transparent   Material of the body: aluminium   Colour of the body: RAL7016                                                                                                                                                                                                                                                                                                                                                                            | Supply voltage [V]:               | 220 - 240                  |
| Luminous efficacy [lm/W]: 134   Energy efficiency class: D   Electrical protection class: I   Colour temperature [K]: 4000   Colour rendering index: 70   SDCM: ≤ 3   Surge protection [kV]: 6   Diffuser material: glass   Diffuser type: transparent   Material of the body: aluminium   Colour of the body: RAL7016                                                                                                                                                                                                                                                                                                                                                                                                       | Frequency [Hz]:                   | 50-60                      |
| Energy efficiency class:  Electrical protection class:  Colour temperature [K]:  Colour rendering index:  50  SDCM:  SDCM:  Surge protection [kV]:  Diffuser material:  Diffuser type:  Material of the body:  Colour of the body:  RAL7016                                                                                                                                                                                                                                                                                                                                                                                                                                                                                  | Luminous flux [lm]:               | 7500                       |
| Electrical protection class:  Colour temperature [K]:  Colour rendering index:  5DCM:  ≤ 3  Surge protection [kV]:  Diffuser material:  Diffuser type:  Material of the body:  Colour of the body:  RAL7016                                                                                                                                                                                                                                                                                                                                                                                                                                                                                                                  | Luminous efficacy [lm/W]:         | 134                        |
| Colour temperature [K]:  Colour rendering index:  70  SDCM:  ≤ 3  Surge protection [kV]:  Diffuser material:  Diffuser type:  Material of the body:  Colour of the body:  RAL7016                                                                                                                                                                                                                                                                                                                                                                                                                                                                                                                                            | Energy efficiency class:          | D                          |
| Colour rendering index:  SDCM:  ≤ 3  Surge protection [kV]:  Diffuser material:  Diffuser type:  Material of the body:  Colour of the body:  RAL7016                                                                                                                                                                                                                                                                                                                                                                                                                                                                                                                                                                         | Electrical protection class:      | 1                          |
| SDCM: ≤ 3  Surge protection [kV]: 6  Diffuser material: glass  Diffuser type: transparent  Material of the body: aluminium  Colour of the body: RAL7016                                                                                                                                                                                                                                                                                                                                                                                                                                                                                                                                                                      | Colour temperature [K]:           | 4000                       |
| Surge protection [kV]:  Diffuser material:  Diffuser type:  Material of the body:  Colour of the body:  RAL7016                                                                                                                                                                                                                                                                                                                                                                                                                                                                                                                                                                                                              | Colour rendering index:           | 70                         |
| Diffuser material:  Diffuser type:  transparent  Material of the body:  Colour of the body:  RAL7016                                                                                                                                                                                                                                                                                                                                                                                                                                                                                                                                                                                                                         | SDCM:                             | ≤3                         |
| Diffuser type: transparent  Material of the body: aluminium  Colour of the body: RAL7016                                                                                                                                                                                                                                                                                                                                                                                                                                                                                                                                                                                                                                     | Surge protection [kV]:            | 6                          |
| Material of the body: aluminium  Colour of the body: RAL7016                                                                                                                                                                                                                                                                                                                                                                                                                                                                                                                                                                                                                                                                 | Diffuser material:                | glass                      |
| Colour of the body: RAL7016                                                                                                                                                                                                                                                                                                                                                                                                                                                                                                                                                                                                                                                                                                  | Diffuser type:                    | transparent                |
|                                                                                                                                                                                                                                                                                                                                                                                                                                                                                                                                                                                                                                                                                                                              | Material of the body:             | aluminium                  |
| Dimensions (H/W/T/S) [mm]: 280/240/55 (355/222/380)**                                                                                                                                                                                                                                                                                                                                                                                                                                                                                                                                                                                                                                                                        | Colour of the body:               | RAL7016                    |
|                                                                                                                                                                                                                                                                                                                                                                                                                                                                                                                                                                                                                                                                                                                              | Dimensions (H/W/T/S) [mm]:        | 280/240/55 (355/222/380)** |