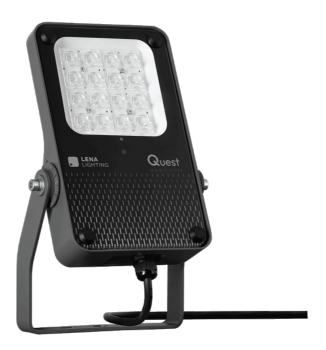

### **CHARACTERISTICS**

Quest LED Evo XS, their high-bay versions: surface-mounted Quest LED Evo XS HB NT and suspended Quest LED Evo XS HB Z are compact yet extremely efficient premium class floodlights manufactured in Poland. Their body is made of die-cast aluminium in corrosion class C5, powder coated, without an external heat sink and ribs that make it difficult to keep clean. The diffuser is made of tempered glass, under which there are high-performance LEDs. Various types of optics, especially asymmetrical ones, provide great freedom in selecting the right solution for a specific application. Thanks to the highest tightness on the market (IP67) and maximum impact resistance (IK10), the floodlights will work in all conditions regardless of the weather and installation location. The new version of the recognised and proven QUEST model offers even better lighting parameters, achieving an efficiency of over 170 Im/W. Quest LED Evo XS meets the requirements of PN-EN 60598-2 part 5, which allows it to be classified as an illumination projector, enabling complete freedom of installation in any position, with 360° rotation and resistance to strong winds. An additional advantage for contractors is the sealed quick connector – an innovative solution that eliminates traditional, time-consuming connection methods. Thanks to an intuitive system of coloured latches, connector installation is simple, quick and tool-free. The HB NT version is designed for surface mounting as a highbay using dedicated brackets. The HB Z version is designed for surface mounting as a highbay using dedicated brackets. The HB NT version is designed for surface mounting, a frame for flush mounting (e.g. shelters), light pollution reduction screens and protective grids in two colours with different degrees of light reduction (white RAL7016: 4%, body colour RAL7016: 8%). The models are also available with a built-in motion and twilight sensor (RCR remote control) and in the ENDURA version, resistant to elevated ambient temperatures up to 50°C. In addition, a version de

### **APPLICATION**

Quest LED Evo XS floodlights and their surface-mounted versions, Quest LED Evo XS HB NT, are widely used in lighting educational, administrative and recreational facilities, halis, garages, passageways, warehouses, shops, as well as in the food industry and commercial and service facilities related to food products. They are the ideal solution for illuminating buildings, small sports fields, open spaces and car parks. They can be mounted as floodlights on poles and masts, on building facades, as well as surface-mounted highbays (HB NT version) and suspended highbays (HB Z version). Thanks to the flush-mounted option, they are perfect for shelters. Quest LED Evo XS is an excellent choice for factories, production halls and large warehouses.

## **TECHNICAL PARAMETERS TABLE**

| Index:                                                                                                                                                                                                                                                                                                                                                                                                                                                                                                                                                                                                                                                                                                                       |                                   |                            |
|------------------------------------------------------------------------------------------------------------------------------------------------------------------------------------------------------------------------------------------------------------------------------------------------------------------------------------------------------------------------------------------------------------------------------------------------------------------------------------------------------------------------------------------------------------------------------------------------------------------------------------------------------------------------------------------------------------------------------|-----------------------------------|----------------------------|
| Light source:         LED           Rated power of the luminaire [W]:         41           Supply voltage [V]:         220 - 240           Frequency [Hz]:         50-60           Luminous flux [Im]:         6000           Luminous efficacy [Im/W]:         146           Energy efficiency class:         C           Electrical protection class:         I           Colour temperature [K]:         4000           Colour rendering index:         70           SDCM:         ≤ 3           Surge protection [kV]:         6           Diffuser material:         glass           Diffuser type:         transparent           Material of the body:         aluminium           Colour of the body:         RAL7016 | Index:                            | 865428                     |
| Rated power of the luminaire [W]:       41         Supply voltage [V]:       220 - 240         Frequency [Hz]:       50-60         Luminous flux [Im]:       6000         Luminous efficacy [Im/W]:       146         Energy efficiency class:       C         Electrical protection class:       I         Colour temperature [K]:       4000         Colour rendering index:       70         SDCM:       ≤ 3         Surge protection [kV]:       6         Diffuser material:       glass         Diffuser type:       transparent         Material of the body:       aluminium         Colour of the body:       RAL7016                                                                                               | EAN:                              | 5905963865428              |
| Supply voltage [V]:         220 - 240           Frequency [Hz]:         50-60           Luminous flux [Im]:         6000           Luminous efficacy [Im/W]:         146           Energy efficiency class:         C           Electrical protection class:         I           Colour temperature [K]:         4000           Colour rendering index:         70           SDCM:         ≤ 3           Surge protection [kV]:         6           Diffuser material:         glass           Diffuser type:         transparent           Material of the body:         aluminium           Colour of the body:         RAL7016                                                                                            | Light source:                     | LED                        |
| Frequency [Hz]:         50-60           Luminous flux [Im]:         6000           Luminous efficacy [Im/W]:         146           Energy efficiency class:         C           Electrical protection class:         I           Colour temperature [K]:         4000           Colour rendering index:         70           SDCM:         ≤ 3           Surge protection [kV]:         6           Diffuser material:         glass           Diffuser type:         transparent           Material of the body:         aluminium           Colour of the body:         RAL7016                                                                                                                                            | Rated power of the luminaire [W]: | 41                         |
| Luminous flux [Im]: 6000   Luminous efficacy [Im/W]: 146   Energy efficiency class: C   Electrical protection class: I   Colour temperature [K]: 4000   Colour rendering index: 70   SDCM: ≤ 3   Surge protection [kV]: 6   Diffuser material: glass   Diffuser type: transparent   Material of the body: aluminium   Colour of the body: RAL7016                                                                                                                                                                                                                                                                                                                                                                            | Supply voltage [V]:               | 220 - 240                  |
| Luminous efficacy [lm/W]: 146   Energy efficiency class: C   Electrical protection class: I   Colour temperature [K]: 4000   Colour rendering index: 70   SDCM: ≤ 3   Surge protection [kV]: 6   Diffuser material: glass   Diffuser type: transparent   Material of the body: aluminium   Colour of the body: RAL7016                                                                                                                                                                                                                                                                                                                                                                                                       | Frequency [Hz]:                   | 50-60                      |
| Energy efficiency class:  Electrical protection class:  Colour temperature [K]:  Colour rendering index:  50CM:  SDCM:  SURGE protection [kV]:  Diffuser material:  Diffuser type:  Material of the body:  Colour of the body:  RAL7016                                                                                                                                                                                                                                                                                                                                                                                                                                                                                      | Luminous flux [lm]:               | 6000                       |
| Electrical protection class:  Colour temperature [K]:  Colour rendering index:  5DCM:  ≤ 3  Surge protection [kV]:  Diffuser material:  Diffuser type:  Material of the body:  Colour of the body:  RAL7016                                                                                                                                                                                                                                                                                                                                                                                                                                                                                                                  | Luminous efficacy [lm/W]:         | 146                        |
| Colour temperature [K]:  Colour rendering index:  70  SDCM:  ≤ 3  Surge protection [kV]:  Diffuser material:  Diffuser type:  Material of the body:  Colour of the body:  RAL7016                                                                                                                                                                                                                                                                                                                                                                                                                                                                                                                                            | Energy efficiency class:          | С                          |
| Colour rendering index:  SDCM:  ≤ 3  Surge protection [kV]:  Diffuser material:  Diffuser type:  Material of the body:  Colour of the body:  RAL7016                                                                                                                                                                                                                                                                                                                                                                                                                                                                                                                                                                         | Electrical protection class:      | 1                          |
| SDCM: ≤ 3  Surge protection [kV]: 6  Diffuser material: glass  Diffuser type: transparent  Material of the body: aluminium  Colour of the body: RAL7016                                                                                                                                                                                                                                                                                                                                                                                                                                                                                                                                                                      | Colour temperature [K]:           | 4000                       |
| Surge protection [kV]:  Diffuser material:  Diffuser type:  Material of the body:  Colour of the body:  RAL7016                                                                                                                                                                                                                                                                                                                                                                                                                                                                                                                                                                                                              | Colour rendering index:           | 70                         |
| Diffuser material:  Diffuser type:  transparent  Material of the body:  Colour of the body:  RAL7016                                                                                                                                                                                                                                                                                                                                                                                                                                                                                                                                                                                                                         | SDCM:                             | ≤3                         |
| Diffuser type: transparent  Material of the body: aluminium  Colour of the body: RAL7016                                                                                                                                                                                                                                                                                                                                                                                                                                                                                                                                                                                                                                     | Surge protection [kV]:            | 6                          |
| Material of the body: aluminium  Colour of the body: RAL7016                                                                                                                                                                                                                                                                                                                                                                                                                                                                                                                                                                                                                                                                 | Diffuser material:                | glass                      |
| Colour of the body: RAL7016                                                                                                                                                                                                                                                                                                                                                                                                                                                                                                                                                                                                                                                                                                  | Diffuser type:                    | transparent                |
|                                                                                                                                                                                                                                                                                                                                                                                                                                                                                                                                                                                                                                                                                                                              | Material of the body:             | aluminium                  |
| Dimensions (H/W/T/S) [mm]: 280/240/55 (355/222/380)**                                                                                                                                                                                                                                                                                                                                                                                                                                                                                                                                                                                                                                                                        | Colour of the body:               | RAL7016                    |
|                                                                                                                                                                                                                                                                                                                                                                                                                                                                                                                                                                                                                                                                                                                              | Dimensions (H/W/T/S) [mm]:        | 280/240/55 (355/222/380)** |