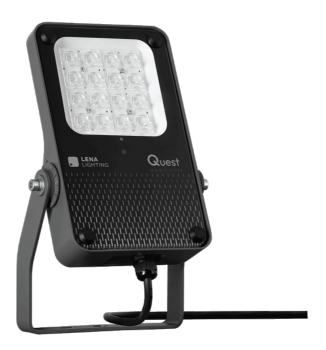

# QUEST LED EVO XS 6500LM I CL. IP67 750 ASM 56W

**DETAILED CARD** 

### **CHARACTERISTICS**

Quest LED Evo XS, their high-bay versions: surface-mounted Quest LED Evo XS HB NT and suspended Quest LED Evo XS HB Z are compact yet extremely efficient premium class floodlights manufactured in Poland. Their body is made of die-cast aluminium in corrosion class C5, powder coated, without an external heat sink and ribs that make it difficult to keep clean. The diffuser is made of tempered glass, under which there are high-performance LEDs. Various types of optics, especially asymmetrical ones, provide great freedom in selecting the right solution for a specific application. Thanks to the highest tightness on the market (IP67) and maximum impact resistance (IK10), the floodlights will work in all conditions regardless of the weather and installation location. The new version of the recognised and proven QUEST model offers even better lighting parameters, achieving an efficiency of over 170 Im/W. Quest LED Evo XS meets the requirements of PN-EN 60598-2 part 5, which allows it to be classified as an illumination projector, enabling complete freedom of installation in any position, with 360° rotation and resistance to strong winds. An additional advantage for contractors is the sealed quick connector – an innovative solution that eliminates traditional, time-consuming connection methods. Thanks to an intuitive system of coloured latches, connector installation is simple, quick and tool-free. The HB NT version is designed for surface mounting as a highbay using dedicated brackets. The HB Z version is designed for surface mounting as a highbay using dedicated brackets. The HB NT version is designed for surface mounting, a frame for flush mounting (e.g. shelters), light pollution reduction screens and protective grids in two colours with different degrees of light reduction (white RAL7016: 4%, body colour RAL7016: 8%). The models are also available with a built-in motion and twilight sensor (RCR remote control) and in the ENDURA version, resistant to elevated ambient temperatures up to 50°C. In addition, a version de

### **APPLICATION**

Quest LED Evo XS floodlights and their surface-mounted versions, Quest LED Evo XS HB NT, are widely used in lighting educational, administrative and recreational facilities, halis, garages, passageways, warehouses, shops, as well as in the food industry and commercial and service facilities related to food products. They are the ideal solution for illuminating buildings, small sports fields, open spaces and car parks. They can be mounted as floodlights on poles and masts, on building facades, as well as surface-mounted highbays (HB NT version) and suspended highbays (HB Z version). Thanks to the flush-mounted option, they are perfect for shelters. Quest LED Evo XS is an excellent choice for factories, production halls and large warehouses.