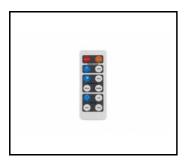

### **ACCESSORIES AVAILABLE**

| index   | Name                                     |
|---------|------------------------------------------|
| WSEL438 | Remote control for motion sensor HD01R   |
| 840395  | QUEST LED EVO XS pole holder             |
| 840425  | QUEST LED EVO XS protective grid RAL7016 |
| 840456  | QUEST LED EVO XS recessed frame RAL7016  |
| 840487  | QUEST LED EVO XS cover RAL7016           |
| 881732  | QUEST LED EVO XS protective grid RAL9003 |

Remote control for motion sensor HD01R (WSEL438)

Card creation date:16 July 2025

The company reserves the right to make design changes or upgrades in the presented product. Product data sheet does not constitute an offer. \* Parameter tolerance is +/- 10%