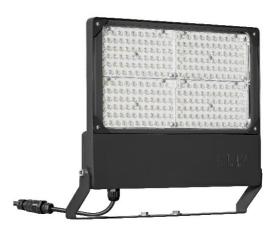

#### **CHARACTERISTICS**

High-quality floodlight with inbuilt LED source. The body is made of die-cast aluminium, powder coated in anthracite grey (RAL 7016), and the mounting bracket is made of black-painted steel. The diffuser is made of 5 mm thick tempered glass. It is equipped with directional lens matrices with 3 different light distributions: symmetrical (120°), asymmetric narrow ASN and asymmetric wide ASW. Non-corrosive mounting bracket allowing for adjustment angles between -140° to +185°. The luminaire is available in 2 sizes: M and L. Standard equipped with 0.1m long H07RN-F cable and IP66 quick connector. Wide range of accessories available: protective net, grip for the lighting pole, wall bracket.