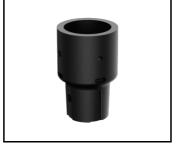

#### **ACCESSORIES AVAILABLE**

| index  | Name                                            |
|--------|-------------------------------------------------|
| 435515 | SKVER Backshield RAL9005                        |
| 435522 | SKVER Hood example 1 RAL9005                    |
| 421518 | SKVER Hood ULR example 2 RAL9005                |
| 449017 | Drilling pattern                                |
| 804427 | SKVER R male adapter thread M20x40 (pitch 2.5)  |
| 804328 | SKVER R male adapter thread ¾ inch x 40 (gas)   |
| 804434 | SKVER R male adapter thread 1 inch x40 (gas)    |
| 804335 | SKVER R female adapter thread ¾ inch x 40 (gas) |
| 804441 | SKVER R female adapter thread 1 inch x40 (gas)  |
| 804571 | SKVER external adapter fi48                     |
| 804588 | SKVER external adapter fi60                     |

SKVER external adapter fi48 (804571)

SKVER external adapter fi60 (804588)

The company reserves the right to make design changes or upgrades in the presented product. Product data sheet does not constitute an offer. \* Parameter tolerance is +/-10%