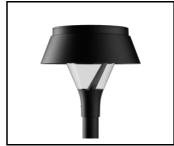

#### **CHARACTERISTICS**

Modular suspended innovative park and city LED luminaire with tool-free access to the equipment chamber, equipped with a tool-free service plate compliant with the ZhagaBook 13 and 15 standard. Made of pressure-formed aluminum, equipped with a PC lampshade, characterized by the ULR coefficient, increased resistance to mechanical impacts and an increased color rendering index. The luminaire is available in variants with an omnidirectional and directed way of lighting. The luminaire allows the use of dedicated functional accessories that adapt the luminaire to the needs, both in terms of mounting method, lighting method and design.Distinguishing features;omnidirectional and directed distribution; available variants in standard (CRI70) and increased color rendering index (CRI80); architectural quality of workmanship; the highest degree of resistance IK10; high efficiency up to 161lm / w; tool-free access to the equipment chamber; can be equipped with a dedicated accessory in the form of a screen that limits disturbing glare; can be equipped with dedicated accessories: ULR < 1 canopy, city canopy; can be equipped with a Zhaga connector compliant with ZD4i; various mounting options; certified highest utility and environmental quality: ENEC, ENEC+, ZD4i, EPD environmental declaration; tool-free service plate, compliant with the ZhagaBook13 and ZhagaBook15 standards; knife connector cutting off the voltage during service

#### **APPLICATION**

External areas of places such as: town halls, libraries, city offices, healthcare facilities, schools, preschools, public gardens, streets, sidewalks, recreational areas: sports fields, playgrounds, bike paths, historical sites, old towns.

#### **TECHNICAL PARAMETERS TABLE**

| Index:         435904           EAN:         5905963435904           Category type:         Park and city lighting           Light source:         LED module           Rated power of the luminaire [W]:         33           Supply voltage [V]:         220 - 240           Frequency [Hz]:         50 - 60           Luminous flux [Im]:         4625           Luminous efficacy [Im/W]:         135           Energy efficiency class:         C           Electrical protection class:         II           Colour temperature [K]:         3000           Colour rendering index:         80           SDCM:         ≤ 4           Diffuser material:         PC           Diffuser type:         transparent           Optics material:         PMMA           Optics:         RM7           Material of the body:         powder coated aluminium |                                   |                         |
|-------------------------------------------------------------------------------------------------------------------------------------------------------------------------------------------------------------------------------------------------------------------------------------------------------------------------------------------------------------------------------------------------------------------------------------------------------------------------------------------------------------------------------------------------------------------------------------------------------------------------------------------------------------------------------------------------------------------------------------------------------------------------------------------------------------------------------------------------------------|-----------------------------------|-------------------------|
| Category type:       Park and city lighting         Light source:       LED module         Rated power of the luminaire [W]:       33         Supply voltage [V]:       220 - 240         Frequency [Hz]:       50 - 60         Luminous flux [Im]:       4625         Luminous efficacy [Im/W]:       135         Energy efficiency class:       C         Electrical protection class:       II         Colour temperature [K]:       3000         Colour rendering index:       80         SDCM:       ≤ 4         Diffuser material:       PC         Diffuser type:       transparent         Optics material:       PMMA         Optics:       RM7                                                                                                                                                                                                    | Index:                            | 435904                  |
| Light source:         LED module           Rated power of the luminaire [W]:         33           Supply voltage [V]:         220 - 240           Frequency [Hz]:         50 - 60           Luminous flux [Im]:         4625           Luminous efficacy [Im/W]:         135           Energy efficiency class:         C           Electrical protection class:         II           Colour temperature [K]:         3000           Colour rendering index:         80           SDCM:         ≤ 4           Diffuser material:         PC           Diffuser type:         transparent           Optics material:         PMMA           Optics:         RM7                                                                                                                                                                                              | EAN:                              | 5905963435904           |
| Rated power of the luminaire [W]:         33           Supply voltage [V]:         220 - 240           Frequency [Hz]:         50 - 60           Luminous flux [Im]:         4625           Luminous efficacy [Im/W]:         135           Energy efficiency class:         C           Electrical protection class:         II           Colour temperature [K]:         3000           Colour rendering index:         80           SDCM:         ≤ 4           Diffuser material:         PC           Diffuser type:         transparent           Optics material:         PMMA           Optics:         RM7                                                                                                                                                                                                                                         | Category type:                    | Park and city lighting  |
| Supply voltage [V]:       220 - 240         Frequency [Hz]:       50 - 60         Luminous flux [Im]:       4625         Luminous efficacy [Im/W]:       135         Energy efficiency class:       C         Electrical protection class:       II         Colour temperature [K]:       3000         Colour rendering index:       80         SDCM:       ≤ 4         Diffuser material:       PC         Diffuser type:       transparent         Optics material:       PMMA         Optics:       RM7                                                                                                                                                                                                                                                                                                                                                  | Light source:                     | LED module              |
| Frequency [Hz]:         50 - 60           Luminous flux [lm]:         4625           Luminous efficacy [lm/W]:         135           Energy efficiency class:         C           Electrical protection class:         II           Colour temperature [K]:         3000           Colour rendering index:         80           SDCM:         ≤ 4           Diffuser material:         PC           Diffuser type:         transparent           Optics material:         PMMA           Optics:         RM7                                                                                                                                                                                                                                                                                                                                                | Rated power of the luminaire [W]: | 33                      |
| Luminous flux [lm]:       4625         Luminous efficacy [lm/W]:       135         Energy efficiency class:       C         Electrical protection class:       II         Colour temperature [K]:       3000         Colour rendering index:       80         SDCM:       ≤ 4         Diffuser material:       PC         Diffuser type:       transparent         Optics material:       PMMA         Optics:       RM7                                                                                                                                                                                                                                                                                                                                                                                                                                    | Supply voltage [V]:               | 220 - 240               |
| Luminous efficacy [Im/W]: 135   Energy efficiency class: C   Electrical protection class: II   Colour temperature [K]: 3000   Colour rendering index: 80   SDCM: ≤ 4   Diffuser material: PC   Diffuser type: transparent   Optics material: PMMA   Optics: RM7                                                                                                                                                                                                                                                                                                                                                                                                                                                                                                                                                                                             | Frequency [Hz]:                   | 50 - 60                 |
| Energy efficiency class:  Electrical protection class:  Colour temperature [K]:  Colour rendering index:  80  SDCM:  SDCM:  SDCM:  PC  Diffuser material:  Diffuser type:  Optics material:  PMMA  Optics:  C  II  BODO  ROD  ROD  RM7                                                                                                                                                                                                                                                                                                                                                                                                                                                                                                                                                                                                                      | Luminous flux [lm]:               | 4625                    |
| Electrical protection class:                                                                                                                                                                                                                                                                                                                                                                                                                                                                                                                                                                                                                                                                                                                                                                                                                                | Luminous efficacy [lm/W]:         | 135                     |
| Colour temperature [K]:         3000           Colour rendering index:         80           SDCM:         ≤ 4           Diffuser material:         PC           Diffuser type:         transparent           Optics material:         PMMA           Optics:         RM7                                                                                                                                                                                                                                                                                                                                                                                                                                                                                                                                                                                    | Energy efficiency class:          | С                       |
| Colour rendering index: 80  SDCM: ≤ 4  Diffuser material: PC  Diffuser type: transparent  Optics material: PMMA  Optics: RM7                                                                                                                                                                                                                                                                                                                                                                                                                                                                                                                                                                                                                                                                                                                                | Electrical protection class:      | II                      |
| SDCM: ≤ 4  Diffuser material: PC  Diffuser type: transparent  Optics material: PMMA  Optics: RM7                                                                                                                                                                                                                                                                                                                                                                                                                                                                                                                                                                                                                                                                                                                                                            | Colour temperature [K]:           | 3000                    |
| Diffuser material:  Diffuser type:  Optics material:  Optics:  RM7                                                                                                                                                                                                                                                                                                                                                                                                                                                                                                                                                                                                                                                                                                                                                                                          | Colour rendering index:           | 80                      |
| Diffuser type: transparent Optics material: PMMA Optics: RM7                                                                                                                                                                                                                                                                                                                                                                                                                                                                                                                                                                                                                                                                                                                                                                                                | SDCM:                             | ≤ 4                     |
| Optics material:  Optics:  PMMA  RM7                                                                                                                                                                                                                                                                                                                                                                                                                                                                                                                                                                                                                                                                                                                                                                                                                        | Diffuser material:                | PC                      |
| Optics: RM7                                                                                                                                                                                                                                                                                                                                                                                                                                                                                                                                                                                                                                                                                                                                                                                                                                                 | Diffuser type:                    | transparent             |
| ·                                                                                                                                                                                                                                                                                                                                                                                                                                                                                                                                                                                                                                                                                                                                                                                                                                                           | Optics material:                  | PMMA                    |
| Material of the body: powder coated aluminium                                                                                                                                                                                                                                                                                                                                                                                                                                                                                                                                                                                                                                                                                                                                                                                                               | Optics:                           | RM7                     |
|                                                                                                                                                                                                                                                                                                                                                                                                                                                                                                                                                                                                                                                                                                                                                                                                                                                             | Material of the body:             | powder coated aluminium |
| Colour of the body: black                                                                                                                                                                                                                                                                                                                                                                                                                                                                                                                                                                                                                                                                                                                                                                                                                                   | Colour of the body:               | black                   |

| Dimensions (H/W/T/S) [mm]:                                                                          | 316/363/363                                                                                                                                             |
|-----------------------------------------------------------------------------------------------------|---------------------------------------------------------------------------------------------------------------------------------------------------------|
| Mounting dimensions [mm]:                                                                           | 42/25,4/19,2                                                                                                                                            |
| Impact resistance:                                                                                  | IK10                                                                                                                                                    |
| Ingress protection:                                                                                 | IP66                                                                                                                                                    |
| Mounting version:                                                                                   | suspended                                                                                                                                               |
| Lateral surface (SCx) [m2]:                                                                         | 0.062                                                                                                                                                   |
| Working temperature [°C]:                                                                           | from -40 to +50                                                                                                                                         |
| DIMM DALI:                                                                                          | yes                                                                                                                                                     |
| Control:                                                                                            | Yes + 5-stage power reduction                                                                                                                           |
| Protection type:                                                                                    | NTC + ESD                                                                                                                                               |
|                                                                                                     |                                                                                                                                                         |
| Net weight [kg]:                                                                                    | 6                                                                                                                                                       |
| Net weight [kg]: Wire type:                                                                         | 6<br>HO7 RNF-2x1                                                                                                                                        |
|                                                                                                     | -                                                                                                                                                       |
| Wire type:                                                                                          | HO7 RNF-2x1<br>RG0 - exempt (no                                                                                                                         |
| Wire type: Photobiological safety:                                                                  | HO7 RNF-2x1 RG0 - exempt (no photobiological hazard) 5 with the possibility of                                                                          |
| Wire type: Photobiological safety: Technical Warranty:                                              | HO7 RNF-2x1 RG0 - exempt (no photobiological hazard) 5 with the possibility of extension to 10 0351/ENEC/24/M1;                                         |
| Wire type: Photobiological safety: Technical Warranty: ENEC Certificate:                            | HO7 RNF-2x1 RG0 - exempt (no photobiological hazard) 5 with the possibility of extension to 10 0351/ENEC/24/M1; 0121/ENEC+/24/M2                        |
| Wire type: Photobiological safety: Technical Warranty: ENEC Certificate: CE certificate:            | HO7 RNF-2x1 RG0 - exempt (no photobiological hazard) 5 with the possibility of extension to 10 0351/ENEC/24/M1; 0121/ENEC+/24/M2 09/2025                |
| Wire type: Photobiological safety: Technical Warranty: ENEC Certificate: CE certificate: Zhaga-D4i: | HO7 RNF-2x1 RG0 - exempt (no photobiological hazard) 5 with the possibility of extension to 10 0351/ENEC/24/M1; 0121/ENEC+/24/M2 09/2025 ZG430121062024 |