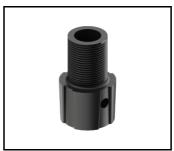

#### **ACCESSORIES AVAILABLE**

| index  | Name                                            |
|--------|-------------------------------------------------|
| 435515 | SKVER Backshield RAL9005                        |
| 435522 | SKVER Hood example 1 RAL9005                    |
| 421518 | SKVER Hood ULR example 2 RAL9005                |
| 449017 | Drilling pattern                                |
| 804427 | SKVER R male adapter thread M20x40 (pitch 2.5)  |
| 804328 | SKVER R male adapter thread ¾ inch x 40 (gas)   |
| 804434 | SKVER R male adapter thread 1 inch x40 (gas)    |
| 804335 | SKVER R female adapter thread ¾ inch x 40 (gas) |
| 804441 | SKVER R female adapter thread 1 inch x40 (gas)  |
| 804571 | SKVER external adapter fi48                     |
| 804588 | SKVER external adapter fi60                     |

#### **DETAILED CARD**

SKVER Backshield RAL9005 (435515)

SKVER Hood example 1 RAL9005 (435522)

SKVER Hood ULR example 2 RAL9005 (421518)

Drilling pattern (449017)

SKVER R male adapter thread M20x40 (pitch 2.5) (804427)