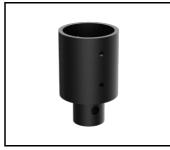

#### **DETAILED CARD**

SKVER Backshield RAL9005 (435515)

SKVER Hood example 1 RAL9005 (435522)

SKVER Hood ULR example 2 RAL9005 (421518)

Drilling pattern (449017)

SKVER R male adapter thread M20x40 (pitch 2.5) (804427)