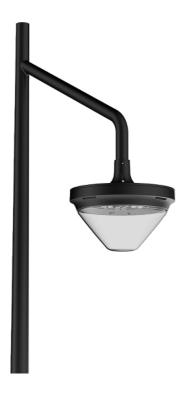

#### **CHARACTERISTICS**

Modular suspended innovative park and city LED luminaire with tool-free access to the equipment chamber, equipped with a tool-free service plate compliant with the ZhagaBook 13 and 15 standard. Made of pressure-formed aluminum, equipped with a PC lampshade, characterized by the ULR coefficient, increased resistance to mechanical impacts and an increased color rendering index. The luminaire is available in variants with an omnidirectional and directed way of lighting. The luminaire allows the use of dedicated functional accessories that adapt the luminaire to the needs, both in terms of mounting method, lighting method and design.Distinguishing features;omnidirectional and directed distribution; available variants in standard (CRI70) and increased color rendering index (CRI80); architectural quality of workmanship; the highest degree of resistance IK10; high efficiency up to 161lm / w; tool-free access to the equipment chamber; can be equipped with a dedicated accessory in the form of a screen that limits disturbing glare; can be equipped with dedicated accessories: ULR < 1 canopy, city canopy; can be equipped with a Zhaga connector compliant with ZD4i; various mounting options; certified highest utility and environmental quality: ENEC, ENEC+, ZD4i, EPD environmental declaration; tool-free service plate, compliant with the ZhagaBook13 and ZhagaBook15 standards; knife connector cutting off the voltage during service

#### **APPLICATION**

External areas of places such as: town halls, libraries, city offices, healthcare facilities, schools, preschools, public gardens, streets, sidewalks, recreational areas: sports fields, playgrounds, bike paths, historical sites, old towns.