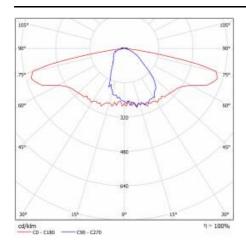

|
| Wire type: Photobiological safety: Technical Warranty: ENEC Certificate:                            | HO7 RNF-2x1 RG0 - exempt (no photobiological hazard) 5 with the possibility of extension to 10 0351/ENEC/24/M1; 0121/ENEC+/24/M2                        |
| Wire type: Photobiological safety: Technical Warranty: ENEC Certificate: CE certificate:            | HO7 RNF-2x1 RG0 - exempt (no photobiological hazard) 5 with the possibility of extension to 10 0351/ENEC/24/M1; 0121/ENEC+/24/M2 09/2025                |
| Wire type: Photobiological safety: Technical Warranty: ENEC Certificate: CE certificate: Zhaga-D4i: | HO7 RNF-2x1 RG0 - exempt (no photobiological hazard) 5 with the possibility of extension to 10 0351/ENEC/24/M1; 0121/ENEC+/24/M2 09/2025 ZG430121062024 |

### **LIGHT CURVES**





**DETAILED CARD** 

#### **ACCESSORIES AVAILABLE**

| index  | Name                                            |
|--------|-------------------------------------------------|
| 435515 | SKVER Backshield RAL9005                        |
| 435522 | SKVER Hood example 1 RAL9005                    |
| 421518 | SKVER Hood ULR example 2 RAL9005                |
| 449017 | Drilling pattern                                |
| 804427 | SKVER R male adapter thread M20x40 (pitch 2.5)  |
| 804328 | SKVER R male adapter thread ¾ inch x 40 (gas)   |
| 804434 | SKVER R male adapter thread 1 inch x40 (gas)    |
| 804335 | SKVER R female adapter thread ¾ inch x 40 (gas) |
| 804441 | SKVER R female adapter thread 1 inch x40 (gas)  |
| 804571 | SKVER external adapter fi48                     |
| 804588 | S