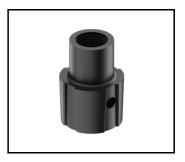

#### **ACCESSORIES AVAILABLE**

| index  | Name                                            |
|--------|-------------------------------------------------|
| 435515 | SKVER Backshield RAL9005                        |
| 435522 | SKVER Hood example 1 RAL9005                    |
| 421518 | SKVER Hood ULR example 2 RAL9005                |
| 449017 | Drilling pattern                                |
| 804427 | SKVER R male adapter thread M20x40 (pitch 2.5)  |
| 804328 | SKVER R male adapter thread ¾ inch x 40 (gas)   |
| 804434 | SKVER R male adapter thread 1 inch x40 (gas)    |
| 804335 | SKVER R female adapter thread ¾ inch x 40 (gas) |
| 804441 | SKVER R female adapter thread 1 inch x40 (gas)  |
| 804571 | SKVER external adapter fi48                     |
| 804588 | SKVER external adapter fi60                     |

SKVER R male adapter thread 3/4 inch x 40 (gas) (804328)

SKVER R male adapter thread 1 inch x40 (gas) (804434)

SKVER R female adapter thread 3/4 inch x 40 (gas) (804335)

SKVER R female adapter thread 1 inch x40 (gas) (804441)