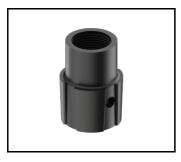

#### **ACCESSORIES AVAILABLE**

| index  | Name                                            |
|--------|-------------------------------------------------|
| 435515 | SKVER Backshield RAL9005                        |
| 435522 | SKVER Hood example 1 RAL9005                    |
| 421518 | SKVER Hood ULR example 2 RAL9005                |
| 449017 | Drilling pattern                                |
| 804427 | SKVER R male adapter thread M20x40 (pitch 2.5)  |
| 804328 | SKVER R male adapter thread ¾ inch x 40 (gas)   |
| 804434 | SKVER R male adapter thread 1 inch x40 (gas)    |
| 804335 | SKVER R female adapter thread ¾ inch x 40 (gas) |
| 804441 | SKVER R female adapter thread 1 inch x40 (gas)  |
| 804571 | SKVER external adapter fi48                     |
| 804588 | SKVER external adapter fi60                     |

SKVER R male adapter thread 3/4 inch x 40 (gas) (804328)

SKVER R male adapter thread 1 inch x40 (gas) (804434)

SKVER R female adapter thread 3/4 inch x 40 (gas) (804335)

SKVER R female adapter thread 1 inch x40 (gas) (804441)