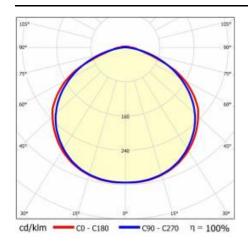

|
| Working temperature [°C]:    | from +35 to -20                                                                   |
| Photobiological safety:      | Risk Group 1 (no photobiological<br>hazard under normal behavioral<br>limitation) |
| Warranty [years]:            | 5                                                                                 |
| CE certificate:              | 73/2025                                                                           |
| Manual:                      | Download PDF                                                                      |
| Plik LDT:                    | Download                                                                          |

### **LIGHT CURVES**





# TYTAN STEEL LED 1188MM 12000LM 840 IP66 120D 73W

**DETAILED CARD** 

#### **ACCESSORIES AVAILABLE**

| index    | Name                                           |
|----------|------------------------------------------------|
| 80001264 | Tytan Steel protection grid 1188mm RAL9003     |
| 80001265 | Protection grid Sensor Hytronik HIM84 RAL 9003 |
| 598432   | Tytan Steel - suspension bracket (set)         |



Tytan Steel protection grid 1188mm RAL9003 (80001264)



Protection grid Sensor Hytronik HIM84 RAL 9003 (80001265)