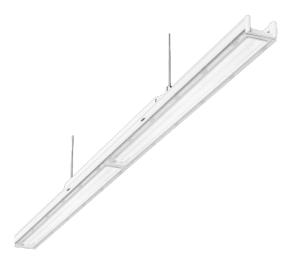

## TYTAN STEEL LED 1188MM 12000LM 840 IP66 120D 73W

**DETAILED CARD** 

### APPLICATION

The multi-purpose LED luminaire is designed for use in areas with high dust- and water-tightness requirements. It is particularly recommended for the illumination of industrial and warehouse halls, garages, car parks (underground and multi-storey), public facilities including hospitals, educational and educational facilities, retail and service facilities, transport terminals and underground passages. The lamp is ideal for new lighting applications as well as replacing traditional fluorescent luminaires with energy-efficient LED solutions. Its design is suitable for surface-mounted and suspended installation.