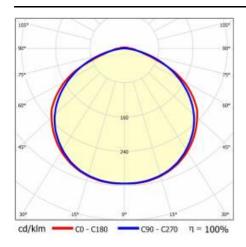

|
| Working temperature [°C]:    | from +35 to -20                                                                   |
| Photobiological safety:      | Risk Group 1 (no photobiological<br>hazard under normal behavioral<br>limitation) |
| Warranty [years]:            | 5                                                                                 |
| CE certificate:              | 73/2025                                                                           |
| Manual:                      | Download PDF                                                                      |
| Plik LDT:                    | Download                                                                          |

### **LIGHT CURVES**





## **TYTAN STEEL LED 1188MM 6500LM 840 IP66 120D 40W**

**DETAILED CARD** 

### **ACCESSORIES AVAILABLE**

| index    | Name                                           |
|----------|------------------------------------------------|
| 80001264 | Tytan Steel protection grid 1188mm RAL9003     |
| 80001265 | Protection grid Sensor Hytronik HIM84 RAL 9003 |
| 598432   | Tytan Steel - suspension bracket (set)         |



Tytan Steel protection grid 1188mm RAL9003 (80001264)



Protection grid Sensor Hytronik HIM84 RAL 9003 (80001265)