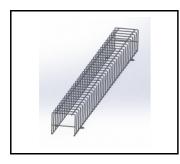

### **ACCESSORIES AVAILABLE**

| index    | Name                                           |
|----------|------------------------------------------------|
| 80001264 | Tytan Steel protection grid 1188mm RAL9003     |
| 80001265 | Protection grid Sensor Hytronik HIM84 RAL 9003 |
| 598432   | Tytan Steel - suspension bracket (set)         |

Tytan Steel protection grid 1188mm RAL9003 (80001264)

Protection grid Sensor Hytronik HIM84 RAL 9003 (80001265)