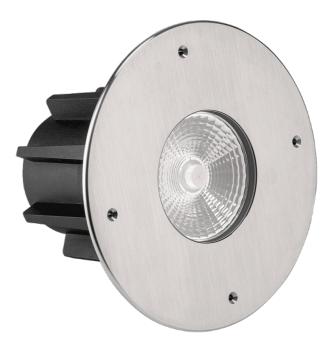

#### **CHARACTERISTICS**

The Ilumi Ground series was designed for the most demanding customers looking for customised and economical solutions. The body of the luminaire is made of cast aluminium, which has enabled a significant reduction in weight and price. A mounting box is included.

## **APPLICATION**

The luminaires are ideal for illuminating garden or park spaces. Due to their lightweight construction, they are easy to install on external walls. The Ilumi Ground luminaire can be used to illuminate a wide range of spaces and objects, such as parks, gardens, terraces, squares, premises and plants.