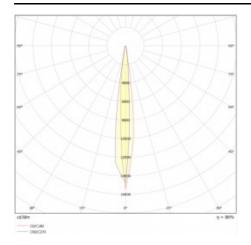

al:                    | SST           |

| Ring colour:               | silver          |
|----------------------------|-----------------|
| Version:                   | М               |
| Dimensions (H/W/T/S) [mm]: | fi216.5         |
| Impact resistance:         | IK10            |
| Ingress protection:        | IP67            |
| Working temperature [°C]:  | from -20 to +55 |
| Control:                   | ON/OFF          |
| Wire type:                 | H07RN-F 3G4     |
| Cable length [m]:          | 0.50            |
| Category type:             | accent lighting |
| LED lifespan L90B10 [h]:   | 60000           |
| Warranty [years]:          | 5               |
| CE certificate:            | <u>55/2025</u>  |
| Manual:                    | Download PDF    |

### **LIGHT CURVES**



## **TECHNICAL PICTURES**



Card creation date: 15 April 2025

The company reserves the right to make design changes or upgrades in the presented product. Product data sheet does not constitute an offer. \* Parameter tolerance is +/- 10%