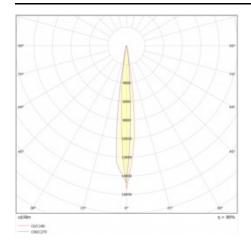

l:                    | SST           |

| Ring colour:               | silver          |
|----------------------------|-----------------|
| Version:                   | М               |
| Dimensions (H/W/T/S) [mm]: | fi216.5         |
| Impact resistance:         | IK10            |
| Ingress protection:        | IP67            |
| Working temperature [°C]:  | from -20 to +55 |
| Control:                   | ON/OFF          |
| Wire type:                 | H07RN-F 3G4     |
| Cable length [m]:          | 0.50            |
| Category type:             | accent lighting |
| LED lifespan L90B10 [h]:   | 60000           |
| Warranty [years]:          | 5               |
| CE certificate:            | <u>55/2025</u>  |
| Manual:                    | Download PDF    |

#### **LIGHT CURVES**



## **TECHNICAL PICTURES**



Card creation date: 15 April 2025

The company reserves the right to make design changes or upgrades in the presented product. Product data sheet does not constitute an offer. \* Parameter tolerance is +/- 10%