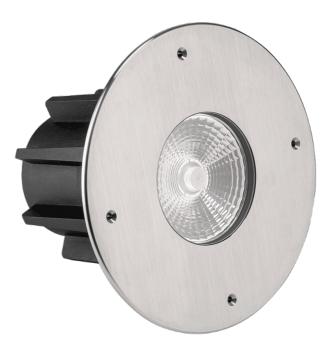

## **CHARACTERISTICS**

The Ilumi Ground series was designed for the most demanding customers looking for customised and economical solutions. The body of the luminaire is made of cast aluminium, which has enabled a significant reduction in weight and price. A mounting box is included.

## **APPLICATION**

The luminaires are ideal for illuminating garden or park spaces. Due to their lightweight construction, they are easy to install on external walls. The Ilumi Ground luminaire can be used to illuminate a wide range of spaces and objects, such as parks, gardens, terraces, squares, premises and plants.