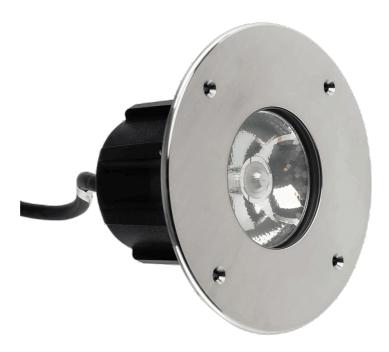

# ILUMI GROUND S 1450LM 840 IP67 I CL. 30° SILVER ALU 17W

**DETAILED CARD** 

### **CHARACTERISTICS**

The Ilumi Ground series was designed for the most demanding customers looking for customised and economical solutions. The body of the luminaire is made of cast aluminium, which has enabled a significant reduction in weight and price. A mounting box is included.

## **APPLICATION**

The luminaires are ideal for illuminating garden or park spaces. Due to their lightweight construction, they are easy to install on external walls. The Ilumi Ground luminaire can be used to illuminate a wide range of spaces and objects, such as parks, gardens, terraces, squares, premises and plants.