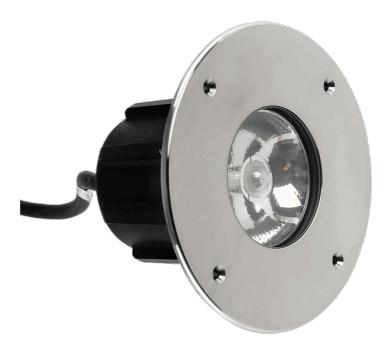

### **CHARACTERISTICS**

The Ilumi Ground series was designed for the most demanding customers looking for customised and economical solutions. The body of the luminaire is made of cast aluminium, which has enabled a significant reduction in weight and price. A mounting box is included.

## **APPLICATION**

The luminaires are ideal for illuminating garden or park spaces. Due to their lightweight construction, they are easy to install on external walls. The llumi Ground luminaire can be used to illuminate a wide range of spaces and objects, such as parks, gardens, terraces, squares, premises and plants.

| Ring colour:               | silver          |
|----------------------------|-----------------|
| Version:                   | S               |
| Dimensions (H/W/T/S) [mm]: | fi148           |
| Impact resistance:         | IK10            |
| Ingress protection:        | IP67            |
| Working temperature [°C]:  | from -20 to +55 |
| Control:                   | ON/OFF          |
| Wire type:                 | H07RN-F 3G4     |
| Cable length [m]:          | 0.50            |
| Category type:             | accent lighting |
| LED lifespan L90B10 [h]:   | 60000           |
| Warranty [years]:          | 5               |
| CE certificate:            | <u>55/2025</u>  |
| Manual:                    | Download PDF    |