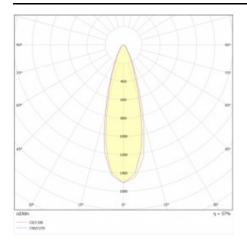

al:                    | SST           |

| Ring colour:               | silver          |
|----------------------------|-----------------|
| Version:                   | S               |
| Dimensions (H/W/T/S) [mm]: | fi148           |
| Impact resistance:         | IK10            |
| Ingress protection:        | IP67            |
| Working temperature [°C]:  | from -20 to +55 |
| Control:                   | ON/OFF          |
| Wire type:                 | H07RN-F 3G4     |
| Cable length [m]:          | 0.50            |
| Category type:             | accent lighting |
| LED lifespan L90B10 [h]:   | 60000           |
| Warranty [years]:          | 5               |
| CE certificate:            | <u>55/2025</u>  |
| Manual:                    | Download PDF    |

### **LIGHT CURVES**



# **TECHNICAL PICTURES**



Card creation date: 30 September 2024

The company reserves the right to make design changes or upgrades in the presented product. Product data sheet does not constitute an offer. \* Parameter tolerance is +/- 10%