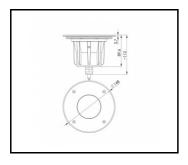

| Ring colour:               | silver          |
|----------------------------|-----------------|
| Version:                   | S               |
| Dimensions (H/W/T/S) [mm]: | fi148           |
| Impact resistance:         | IK10            |
| Ingress protection:        | IP67            |
| Working temperature [°C]:  | from -20 to +55 |
| Control:                   | ON/OFF          |
| Wire type:                 | H07RN-F 3G4     |
| Cable length [m]:          | 0.50            |
| Category type:             | accent lighting |
| LED lifespan L90B10 [h]:   | 60000           |
| Warranty [years]:          | 5               |
| CE certificate:            | <u>55/2025</u>  |
| Manual:                    | Download PDF    |

# **TECHNICAL PICTURES**

Card creation date: 30 September 2024

The company reserves the right to make design changes or upgrades in the presented product. Product data sheet does not constitute an offer. \* Parameter tolerance is +/- 10%