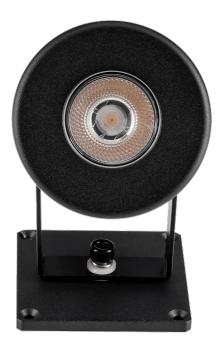

## ILUMI SPOT XS 580LM 840 IP67 I CL. 10° BLACK ALU 5W

**DETAILED CARD** 

#### **CHARACTERISTICS**

The Ilumi Spot series has been designed using modern simulation methods to achieve the highest product quality. A product based on LEDs from the renowned American company CREE® IP67. The luminaire is made of ADC12 aluminium alloy. Round front. 5-year warranty. Power: 5W.

### **APPLICATION**

ILUMI SPOT outdoor luminaires can be used to light and illuminate a wide range of places and objects, such as, but not limited to:

- \* parks,
- \* gardens,
- \* monuments,
- \* squares,
- \* fountains.