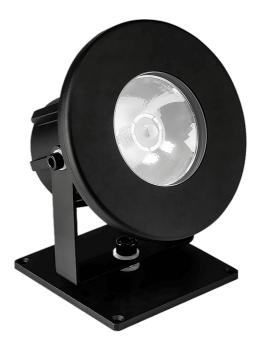

#### **CHARACTERISTICS**

The Ilumi Spot series has been designed using modern simulation methods to achieve the highest product quality. A product based on LEDs from the renowned American company CREE® IP67. The luminaire is made of ADC12 aluminium alloy. Round front. 5-year warranty. Power: 17W.

## **APPLICATION**

ILUMI SPOT outdoor luminaires can be used to light and illuminate a wide range of places and objects, such as, but not limited to:

- \* parks,
- \* gardens,
- \* monuments,
- \* squares,
- \* fountains.