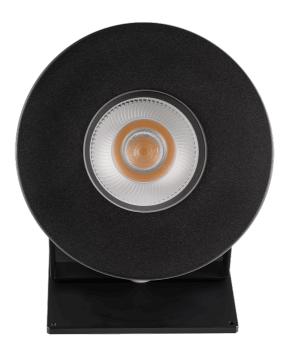

## **ILUMI SPOT M 3750M 840 IP67 I CL.30° BLACK ALU 30W**

**DETAILED CARD** 

#### **CHARACTERISTICS**

The Ilumi Spot series has been designed using modern simulation methods to achieve the highest product quality. A product based on LEDs from the renowned American company CREE® IP67. The luminaire is made of ADC12 aluminium alloy. Round front. 5-year warranty. Power: 30 W.