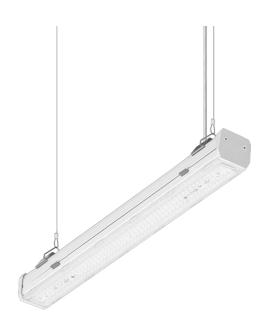

## LINEA S LED SINGLE 588MM 3350LM LS1 840 IP40 SN (22W)

DETAILED CARD

### **CHARACTERISTICS**

Linea S LED Single IP40 is a surface-mounted and pendant version of a single lamp in LED technology created on the basis of the LINEA S LED light line, from which it draws the latest technologies used in industrial lighting. The design used makes it possible to replace light modules and power supplies. The body, made of coated steel, provides the lamp with strength and robustness, while the narrow side profile allows installation in hard-to-reach places. Diodes from a renowned manufacturer and new LED modules contribute to the very high luminous efficacy. Versions with through-wiring available.

#### Attention!

The suspension should be selected separately, as an accessory, depending on the intended installation method.

Each fixture includes 2 surface-mounted brackets with a triangular element for installing the selected pendant.

Surface mounting does not require the selection of mounting accessories.