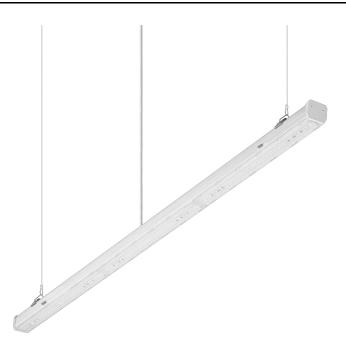

## **CHARACTERISTICS**

Linea S LED Single IP40 is a surface-mounted and pendant version of a single lamp in LED technology created on the basis of the LINEA S LED light line, from which it draws the latest technologies used in industrial lighting. The design used makes it possible to replace light modules and power supplies. The body, made of coated steel, provides the lamp with strength and robustness, while the narrow side profile allows installation in hard-to-reach places. Diodes from a renowned manufacturer and new LED modules contribute to the very high luminous efficacy. Versions with through-wiring available.

#### Attention!

The suspension should be selected separately, as an accessory, depending on the intended installation method.

Each fixture includes 2 surface-mounted brackets with a triangular element for installing the selected pendant.

Surface mounting does not require the selection of mounting accessories.