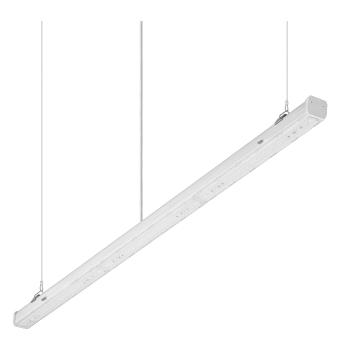

## **CHARACTERISTICS**

Linea S LED Single IP40 is a surface-mounted and pendant version of a single lamp in LED technology created on the basis of the LINEA S LED light line, from which it draws the latest technologies used in industrial lighting. The design used makes it possible to replace light modules and power supplies. The body, made of coated steel, provides the lamp with strength and robustness, while the narrow side profile allows installation in hard-to-reach places. Diodes from a renowned manufacturer and new LED modules contribute to the very high luminous efficacy. Versions with through-wiring available.

#### **APPLICATION**

A versatile LED lamp for indoor use, particularly suitable for lighting large-scale commercial, manufacturing and warehouse facilities. A lamp for use in both new applications and replacing traditional T8 and T5 luminaires with energy-efficient LED solutions.