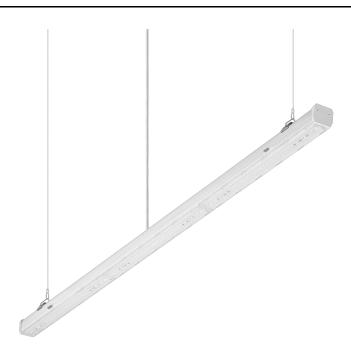

### **CHARACTERISTICS**

Linea S LED Single IP40 is a surface-mounted and pendant version of a single lamp in LED technology created on the basis of the LINEA S LED light line, from which it draws the latest technologies used in industrial lighting. The design used makes it possible to replace light modules and power supplies. The body, made of coated steel, provides the lamp with strength and robustness, while the narrow side profile allows installation in hard-to-reach places. Diodes from a renowned manufacturer and new LED modules contribute to the very high luminous efficacy. Versions with through-wiring available.

### **APPLICATION**

A versatile LED lamp for indoor use, particularly suitable for lighting large-scale commercial, manufacturing and warehouse facilities. A lamp for use in both new applications and replacing traditional T8 and T5 luminaires with energy-efficient LED solutions.