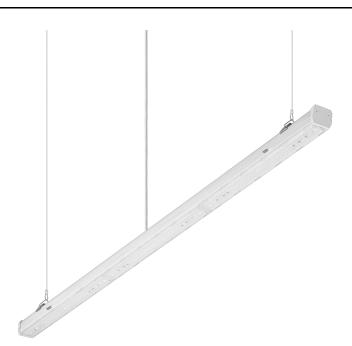

## **CHARACTERISTICS**

Linea S LED Single IP40 is a surface-mounted and pendant version of a single lamp in LED technology created on the basis of the LINEA S LED light line, from which it draws the latest technologies used in industrial lighting. The design used makes it possible to replace light modules and power supplies. The body, made of coated steel, provides the lamp with strength and robustness, while the narrow side profile allows installation in hard-to-reach places. Diodes from a renowned manufacturer and new LED modules contribute to the very high luminous efficacy. Versions with through-wiring available.

## **TECHNICAL PARAMETERS TABLE**

| Index:                            | 854453                  | Colour of the body:          | RAL9010                                                            |
|-----------------------------------|-------------------------|------------------------------|--------------------------------------------------------------------|
| EAN:                              | 5905963854453           | Dimensions (H/W/T/S) [mm]:   | 1769/60/50                                                         |
| Light source:                     | LED                     | Impact resistance:           | IK03                                                               |
| Rated power of the luminaire [W]: | 72                      | Ingress protection:          | IP40                                                               |
| Supply voltage [V]:               | 220-240                 | Mounting version:            | surface, suspended                                                 |
| Frequency [Hz]:                   | 50-60                   | Through wiring:              | LS2                                                                |
| Luminous flux [lm]:               | 11750                   | Number on the palette [pcs]: | 100                                                                |
| Luminous efficacy [lm/W]:         | 166                     | Net weight [kg]:             | 2.800                                                              |
| Energy efficiency class:          | В                       | AC voltage range [V]:        | 198-264                                                            |
| Electrical protection class:      | 1                       | DC voltage range [V]:        | 176-280                                                            |
| Colour temperature [K]:           | 4000                    | Working temperature [°C]:    | from -20 to +35                                                    |
| Colour rendering index:           | 80                      | Light distribution type:     | CN                                                                 |
| LED lifespan L70B50 [h]:          | 150000                  |                              | Risk Group 1 (no photobiological<br>hazard under normal behavioral |
| LED lifespan L80B20 [h]:          | 100000                  | Photobiological safety:      | limitation)                                                        |
| LED lifespan L90B10 [h]:          | 45000                   | Warranty [years]:            | 5                                                                  |
| Beam angle [°]:                   | 35/67                   | CE certificate:              | <u>57/2024</u>                                                     |
| Surge protection [kV]:            | 2                       | ENEC Certificate:            | 0331/ENEC/23                                                       |
| Diffuser material:                | PC                      | НАССР:                       | <u>852/2004</u>                                                    |
| Diffuser type:                    | matrix led              | Manual:                      | Download PDF                                                       |
| Material of the body:             | galvanized coated steel | Plik LDT:                    | Download                                                           |