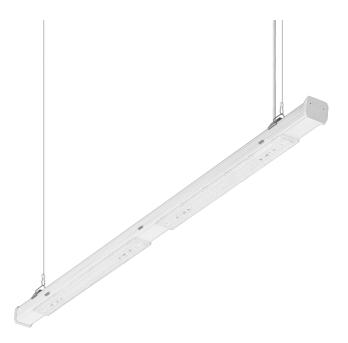

## **CHARACTERISTICS**

Linea S LED Single IP40 is a surface-mounted and pendant version of a single lamp in LED technology created on the basis of the LINEA S LED light line, from which it draws the latest technologies used in industrial lighting. The design used makes it possible to replace light modules and power supplies. The body, made of coated steel, provides the lamp with strength and robustness, while the narrow side profile allows installation in hard-to-reach places. Diodes from a renowned manufacturer and new LED modules contribute to the very high luminous efficacy. Versions with through-wiring available.

#### Attention!

The suspension should be selected separately, as an accessory, depending on the intended installation method.

Each fixture includes 2 surface-mounted brackets with a triangular element for installing the selected pendant.

Surface mounting does not require the selection of mounting accessories.

#### **APPLICATION**

A versatile LED lamp for indoor use, particularly suitable for lighting large-scale commercial, manufacturing and warehouse facilities. A lamp for use in both new applications and replacing traditional T8 and T5 luminaires with energy-efficient LED solutions.