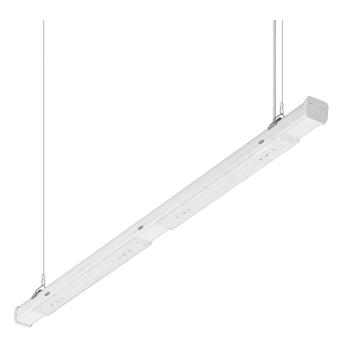

# LINEA S LED SINGLE 1490MM 6200LM LS2 840 IP40 SN DALI (40W)

**DETAILED CARD** 

#### **CHARACTERISTICS**

Linea S LED Single IP40 is a surface-mounted and pendant version of a single lamp in LED technology created on the basis of the LINEA S LED light line, from which it draws the latest technologies used in industrial lighting. The design used makes it possible to replace light modules and power supplies. The body, made of coated steel, provides the lamp with strength and robustness, while the narrow side profile allows installation in hard-to-reach places. Diodes from a renowned manufacturer and new LED modules contribute to the very high luminous efficacy. Versions with through-wiring available.

#### Attention!

The suspension should be selected separately, as an accessory, depending on the intended installation method.

Each fixture includes 2 surface-mounted brackets with a triangular element for installing the selected pendant.

Surface mounting does not require the selection of mounting accessories.