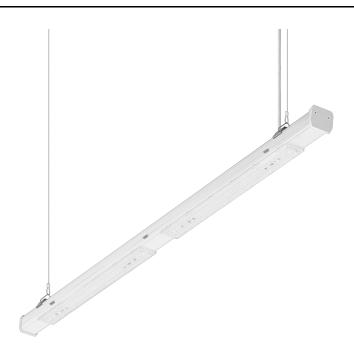

### **CHARACTERISTICS**

Linea S LED Single IP40 is a surface-mounted and pendant version of a single lamp in LED technology created on the basis of the LINEA S LED light line, from which it draws the latest technologies used in industrial lighting. The design used makes it possible to replace light modules and power supplies. The body, made of coated steel, provides the lamp with strength and robustness, while the narrow side profile allows installation in hard-to-reach places. Diodes from a renowned manufacturer and new LED modules contribute to the very high luminous efficacy. Versions with through-wiring available.

#### Attention!

The suspension should be selected separately, as an accessory, depending on the intended installation method.

Each fixture includes 2 surface-mounted brackets with a triangular element for installing the selected pendant.

Surface mounting does not require the selection of mounting accessories.

## **TECHNICAL PARAMETERS TABLE**

| Index:                            | 856877                  | Colour of the body:          | RAL9010                                       |
|-----------------------------------|-------------------------|------------------------------|-----------------------------------------------|
| EAN:                              | 5905963856877           | Dimensions (H/W/T/S) [mm]:   | 1495/60/50                                    |
| Light source:                     | LED                     | Impact resistance:           | ІКОЗ                                          |
| Rated power of the luminaire [W]: | 100                     | Ingress protection:          | IP40                                          |
| Supply voltage [V]:               | 220-240                 | Mounting version:            | surface, suspended                            |
| Frequency [Hz]:                   | 50-60                   | DIMM DALI:                   | yes                                           |
| Luminous flux [lm]:               | 14300                   | Through wiring:              | LS2                                           |
| Luminous efficacy [lm/W]:         | 146                     | Number on the palette [pcs]: | 100                                           |
| Energy efficiency class:          | С                       | Net weight [kg]:             | 2.500                                         |
| Electrical protection class:      | 1                       | AC voltage range [V]:        | 198-264                                       |
| Colour temperature [K]:           | 4000                    | DC voltage range [V]:        | 176-280                                       |
| Colour rendering index:           | 80                      | Working temperature [°C]:    | from -20 to +35                               |
| LED lifespan L70B50 [h]:          | 150000                  | Light distribution type:     | SN                                            |
| LED lifespan L80B20 [h]:          | 100000                  | <b>N</b>                     | Risk Group 1 (no photobiological              |
| LED lifespan L90B10 [h]:          | 45000                   | Photobiological safety:      | hazard under normal behavioral<br>limitation) |
| Beam angle [°]:                   | 65                      | Warranty [years]:            | 5                                             |
| Surge protection [kV]:            | 1                       | CE certificate:              | <u>57/2024</u>                                |
| Diffuser material:                | PC                      | ENEC Certificate:            | 0331/ENEC/23                                  |
| Diffuser type:                    | matrix led              | HACCP:                       | <u>852/2004</u>                               |
| Material of the body:             | galvanized coated steel | Manual:                      | Download PDF                                  |
|                                   |                         |                              |                                               |