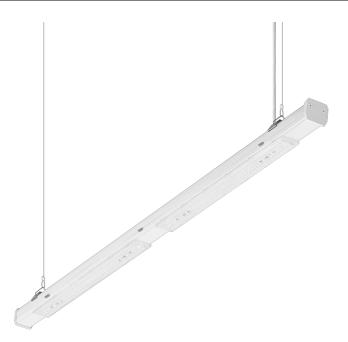

## **CHARACTERISTICS**

Linea S LED Single IP40 is a surface-mounted and pendant version of a single lamp in LED technology created on the basis of the LINEA S LED light line, from which it draws the latest technologies used in industrial lighting. The design used makes it possible to replace light modules and power supplies. The body, made of coated steel, provides the lamp with strength and robustness, while the narrow side profile allows installation in hard-to-reach places. Diodes from a renowned manufacturer and new LED modules contribute to the very high luminous efficacy. Versions with through-wiring available.

#### Attention!

The suspension should be selected separately, as an accessory, depending on the intended installation method.

Each fixture includes 2 surface-mounted brackets with a triangular element for installing the selected pendant.

Surface mounting does not require the selection of mounting accessories.

#### **APPLICATION**

A versatile LED lamp for indoor use, particularly suitable for lighting large-scale commercial, manufacturing and warehouse facilities. A lamp for use in both new applications and replacing traditional T8 and T5 luminaires with energy-efficient LED solutions.