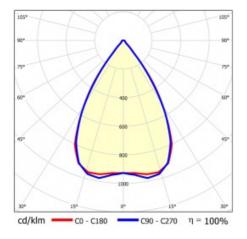

#### **LIGHT CURVES**

Card creation date: 01 August 2024

The company reserves the right to make design changes or upgrades in the presented product. Product data sheet does not constitute an offer. \* Parameter tolerance is +/- 10%

#### **TECHNICAL PARAMETERS TABLE**

| Index:                            | 857188                  |
|-----------------------------------|-------------------------|
| EAN:                              | 5905963857188           |
| Light source:                     | LED                     |
| Rated power of the luminaire [W]: | 75                      |
| Supply voltage [V]:               | 220-240                 |
| Frequency [Hz]:                   | 50-60                   |
| Luminous flux [lm]:               | 11050                   |
| Luminous efficacy [lm/W]:         | 150                     |
| Energy efficiency class:          | С                       |
| Electrical protection class:      | 1                       |
| Colour temperature [K]:           | 4000                    |
| Colour rendering index:           | 80                      |
| LED lifespan L70B50 [h]:          | 150000                  |
| LED lifespan L80B20 [h]:          | 100000                  |
| LED lifespan L90B10 [h]:          | 45000                   |
| Beam angle [°]:                   | 65                      |
| Surge protection [kV]:            | 1                       |
| Diffuser material:                | PC                      |
| Diffuser type:                    | matrix led              |
| Material of the body:             | galvanized coated steel |