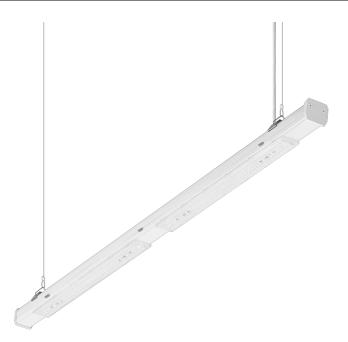

## **CHARACTERISTICS**

Linea S LED Single IP40 is a surface-mounted and pendant version of a single lamp in LED technology created on the basis of the LINEA S LED light line, from which it draws the latest technologies used in industrial lighting. The design used makes it possible to replace light modules and power supplies. The body, made of coated steel, provides the lamp with strength and robustness, while the narrow side profile allows installation in hard-to-reach places. Diodes from a renowned manufacturer and new LED modules contribute to the very high luminous efficacy. Versions with through-wiring available.

#### Attention!

The suspension should be selected separately, as an accessory, depending on the intended installation method.

Each fixture includes 2 surface-mounted brackets with a triangular element for installing the selected pendant.

Surface mounting does not require the selection of mounting accessories.