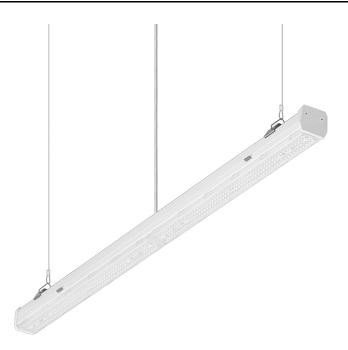

## **CHARACTERISTICS**

Linea S LED Single IP40 is a surface-mounted and pendant version of a single lamp in LED technology created on the basis of the LINEA S LED light line, from which it draws the latest technologies used in industrial lighting. The design used makes it possible to replace light modules and power supplies. The body, made of coated steel, provides the lamp with strength and robustness, while the narrow side profile allows installation in hard-to-reach places. Diodes from a renowned manufacturer and new LED modules contribute to the very high luminous efficacy. Versions with through-wiring available.

#### Attention!

The suspension should be selected separately, as an accessory, depending on the intended installation method.

Each fixture includes 2 surface-mounted brackets with a triangular element for installing the selected pendant.

Surface mounting does not require the selection of mounting accessories.

### **APPLICATION**

A versatile LED lamp for indoor use, particularly suitable for lighting large-scale commercial, manufacturing and warehouse facilities. A lamp for use in both new applications and replacing traditional T8 and T5 luminaires with energy-efficient LED solutions.