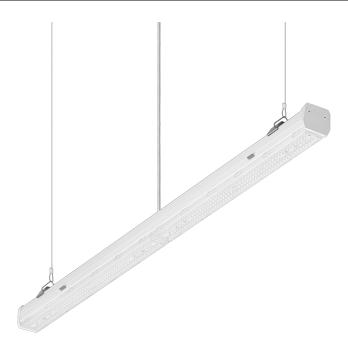

## **CHARACTERISTICS**

Linea S LED Single IP40 is a surface-mounted and pendant version of a single lamp in LED technology created on the basis of the LINEA S LED light line, from which it draws the latest technologies used in industrial lighting. The design used makes it possible to replace light modules and power supplies. The body, made of coated steel, provides the lamp with strength and robustness, while the narrow side profile allows installation in hard-to-reach places. Diodes from a renowned manufacturer and new LED modules contribute to the very high luminous efficacy. Versions with through-wiring available.

#### Attention!

The suspension should be selected separately, as an accessory, depending on the intended installation method.

Each fixture includes 2 surface-mounted brackets with a triangular element for installing the selected pendant.

Surface mounting does not require the selection of mounting accessories.

#### **APPLICATION**

A versatile LED lamp for indoor use, particularly suitable for lighting large-scale commercial, manufacturing and warehouse facilities. A lamp for use in both new applications and replacing traditional T8 and T5 luminaires with energy-efficient LED solutions.