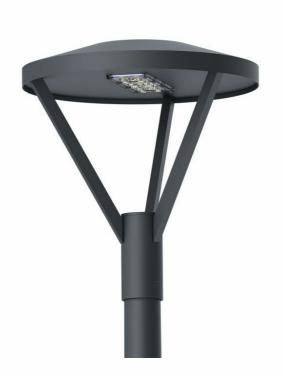

## **CHARACTERISTICS**

A modern street light characterised by minimalist design of its aluminium body. The PMMA light diffuser emits pleasant light. Thanks to the use of lens matrices (arrays), 3 light distribution versions are available:

ASM1 – medium asymmetric – squares, car parks, parks;

RM2 – medium street – estate roads, alleys in a park;

SM1 – medium symmetric – squares, car parks, parks.

Installation possible directly on a pole with end diameter of  $60-65\,$  mm.

## **APPLICATION**

Luminaires for lighting streets, pavements, built-up areas, parks, squares and car parks.