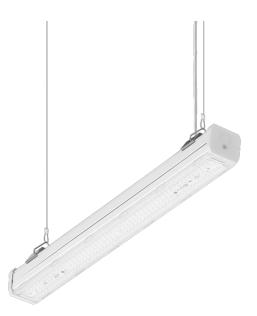

## **LINEA S LED SINGLE 588MM 4150LM LS1 840 IP54 SN (27W)**

**DETAILED CARD** 

### **CHARACTERISTICS**

LINEA S LED SINGLE is a surface-mounted and pendant version of a single lamp in LED technology created on the basis of the LINEA S LED light line, from which it draws the latest technologies used in industrial lighting. The design used makes it possible to replace light modules and power supplies. The body, made of coated steel, provides the lamp with strength and robustness, while the narrow side profile allows installation in hard-to-reach places. The high IP54 sealing rating allows the lamps to be installed in environments with increased humidity and dust. Diodes from a renowned manufacturer and new LED modules contribute to the very high luminous efficacy. Versions with through-wiring available.