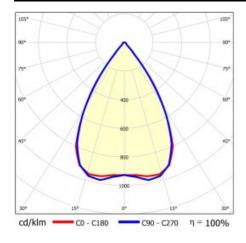

p 1 (no photobiological<br>hazard under normal behavioral<br>limitation) |
| Warranty [years]:            | 5                                                                                 |
| CE certificate:              | 32/2024                                                                           |
| ENEC Certificate:            | 0331/ENEC/23                                                                      |
| HACCP:                       | <u>852/2004</u>                                                                   |
| Manual:                      | Download PDF                                                                      |
| Plik LDT:                    | Download                                                                          |

### **LIGHT CURVES**





# LINEA S LED SINGLE 588MM 4150LM LS1 840 IP54 SN (27W)

**DETAILED CARD** 

### **ACCESSORIES AVAILABLE**

| index  | Name                       |
|--------|----------------------------|
| 980077 | LINEA S LED hang 3m        |
| 981173 | LINEA S LED hang 1.5m      |
| 981418 | LINEA S LED pendant sm 1.5 |
| 981425 | LINEA S LED chain pendant  |
| 980961 | LINEA S LED pendant sm 3m  |





LINEA S LED hang 1.5m (981173)

LINEA S LED chain pendant (981425)

Card creation date: 25 July 2024

The company reserves the right to make design changes or upgrades in the presented product. Product data sheet does not constitute an offer. \* Parameter tolerance is +/- 10%