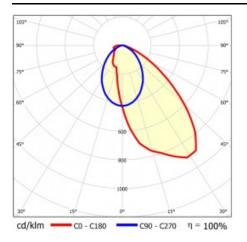

### LIGHT CURVES

### **TECHNICAL PARAMETERS TABLE**

|                                   | - · · · · -   |                              |                                                                    |
|-----------------------------------|---------------|------------------------------|--------------------------------------------------------------------|
| Index:                            | 846847        | Ingress protection:          | IP54                                                               |
| EAN:                              | 5905963846847 | Mounting version:            | surface, suspended                                                 |
| Light source:                     | LED           | DIMM DALI:                   | yes                                                                |
| Rated power of the luminaire [W]: | 22            | Number on the palette [pcs]: | 100                                                                |
| Supply voltage [V]:               | 220-240       | Net weight [kg]:             | 1.100                                                              |
| Frequency [Hz]:                   | 50-60         | Category of application:     | industrial, commercial facilities                                  |
| Luminous flux [Im]:               | 3350          | AC voltage range [V]:        | 198-264                                                            |
| Luminous efficacy [lm/W]:         | 159           | DC voltage range [V]:        | 176-280                                                            |
| Energy efficiency class:          | В             | Working temperature [°C]:    | from -20 to +35                                                    |
| Electrical protection class:      | 1             | LED lifespan L70B50 [h]:     | 150000                                                             |
| Colour temperature [K]:           | 4000          | LED lifespan L80B20 [h]:     | 100000                                                             |
| Colour rendering index:           | 80            | LED lifespan L90B10 [h]:     | 45000                                                              |
| Beam angle [°]:                   | asymmetric    | Light distribution type:     | SA                                                                 |
| Surge protection [kV]:            | 1             | Photobiological safety:      | Risk Group 1 (no photobiological<br>hazard under normal behavioral |
| Diffuser material:                | PC            |                              | limitation)                                                        |
| Diffuser type:                    | matrix led    | Warranty [years]:            | 5                                                                  |
| Material of the body:             | coated steel  | CE certificate:              | <u>32/2024</u>                                                     |
| Colour of the body:               | RAL9010       | ENEC Certificate:            | 0331/ENEC/23                                                       |
| Dimensions (H/W/T/S) [mm]:        | 588/60/50     | HACCP:                       | <u>852/2004</u>                                                    |
| Impact resistance:                | КОЗ           | Manual:                      | Download PDF                                                       |
|                                   | -             | Plik LDT:                    | <u>Download</u>                                                    |