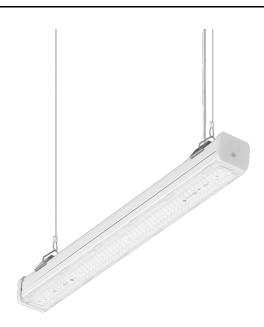

### LINEA S LED SINGLE 588MM 3350LM LS1 840 IP54 SA DALI (22W)

DETAILED CARD

#### **CHARACTERISTICS**

LINEA S LED SINGLE is a surface-mounted and pendant version of a single lamp in LED technology created on the basis of the LINEA S LED light line, from which it draws the latest technologies used in industrial lighting. The design used makes it possible to replace light modules and power supplies. The body, made of coated steel, provides the lamp with strength and robustness, while the narrow side profile allows installation in hard-to-reach places. The high IP54 sealing rating allows the lamps to be installed in environments with increased humidity and dust. Diodes from a renowned manufacturer and new LED modules contribute to the very high luminous efficacy. Versions with through-wiring available.

#### Attention!

The suspension should be selected separately, as an accessory, depending on the intended installation method.

Each fixture includes 2 surface-mounted brackets with a triangular element for installing the selected pendant.